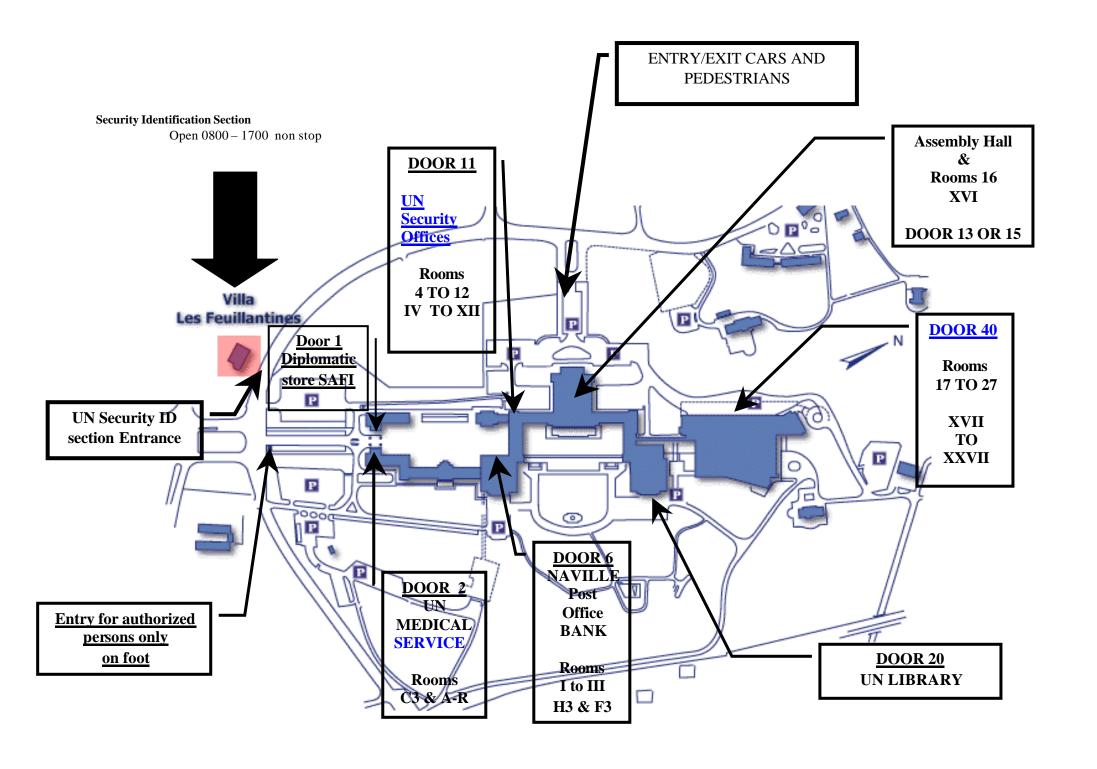

| Please PRINT your                       | REQUIRE A PHOTO, IF YOU ARE NOT              |                            |
| 1                                                                                                                                                                    | name on the reverse                     | ASKED TO<br>PROVIDE ONE BY<br>THE CONFERENCE | Initials, UN Official      |
| Date                                                                                                                                                                 | photograph                              | STAFF YOUR                                   |                            |

CONFERENCE IS NON PHOTO