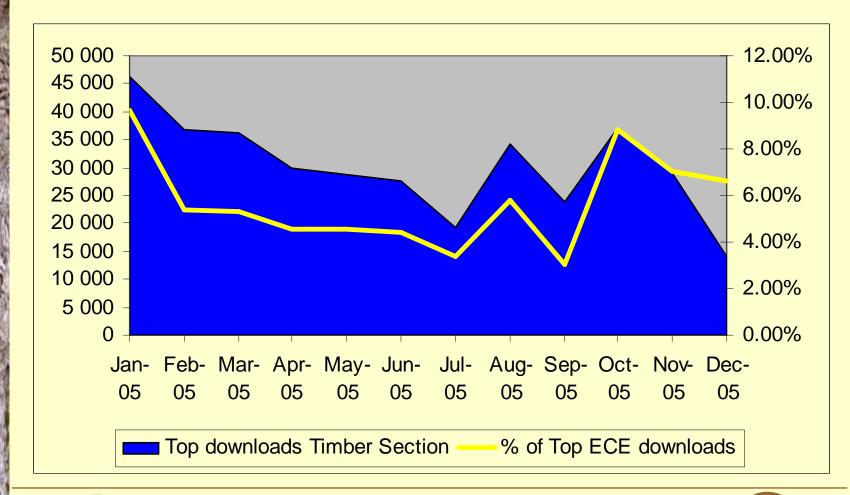

# Download activities by month

Working Party on Forest Economics and Statistics

28th Session, 2-4 May 2005, Geneva

F A O