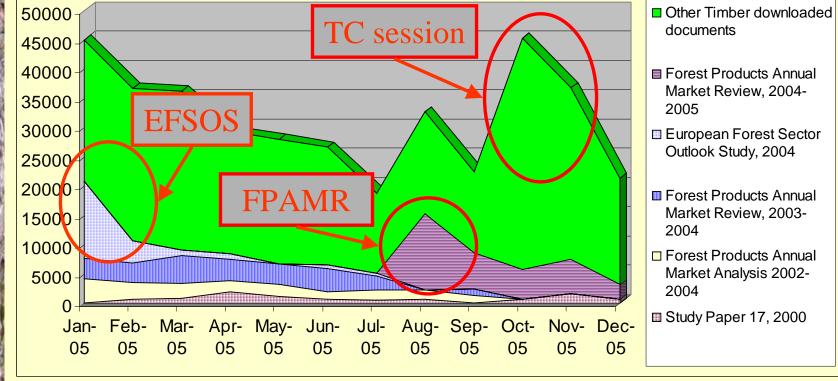

### Driving documents per season

Working Party on Forest Economics and Statistics