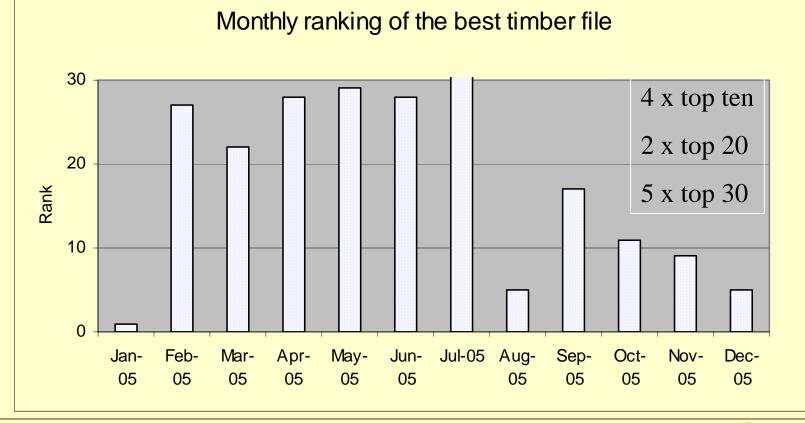

### Web statistics 2005

## FAO/UNECE Timber Section

Joint FAO/ECE Working Party on Forest Economics and Statistics, 3 Mai 2006

Florian Steierer



Working Party on Forest Economics and Statistics

F A O



## Downloads 2005

- 390 603 Downloads of Top Timber
- 32 550 each month
- 1 850 a day
- 77 per hour
- 1,3 per minute

#### →One download every 45 seconds



Working Party on Forest Economics and Statistics



# Download activities by month





Working Party on Forest Economics and Statistics

28th Session, 2-4 May 2005, Geneva

F A O



### Driving documents per season



Working Party on Forest Economics and Statistics





## SCORES per month



Working Party on Forest Economics and Statistics



# Downloaded documents/work area

| Туре                 | Markets<br>and<br>Statistics | Policy | EFSOS | Forest<br>Resource<br>Assessment | General | Social and<br>Cultural<br>Aspects | Grand Total |
|----------------------|------------------------------|--------|-------|----------------------------------|---------|-----------------------------------|-------------|
| Timber Bulletin      | 36.4%                        |        |       |                                  |         |                                   | 36.4%       |
| Discussion Paper     | 4.2%                         | 5.1%   | 7.8%  | 6.4%                             |         |                                   | 23.5%       |
| Study Paper          | 1.0%