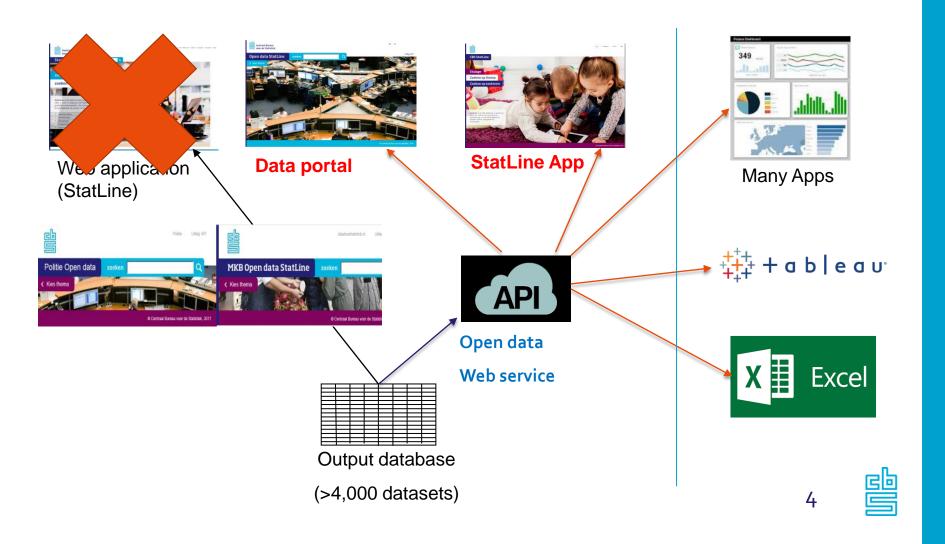

# Providing statistical services to government

HL seminar Seoul, 20th March 2017 – Bert Kroese



# This is our traditional task:



#### And this is what we do:



## Open data services



# Data as a service (present)







Remote access

Analysis services

- Departments
- Municipalities
- Universities
- Other government agencies





# Data as a service (work in progress)



- Always latest information
- Distributed Data
- Sensitive Data

Security and access management very important!



#### Center for big data statistics

### Official Launch 27 September 2016





#### Partner network







**NBS** 













Statistics Finland













Smart Services

Campus

































Deloitte.











Ministerie van Economische Zaken









#### Urban/Departmental/Provincial/Parliamentary Data Center





#### Providing statistical services to government