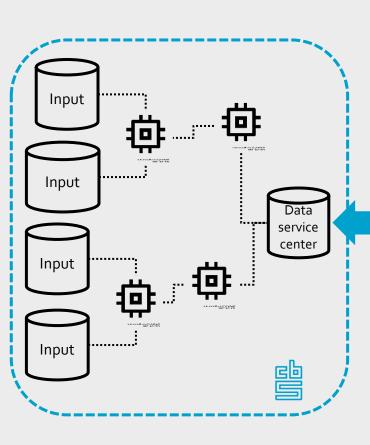

# Data as a service (present)

Remote access

Analysis services

- Departments
- Municipalities
- Universities
- Other government agencies

# Data as a service (work in progress)

- Always latest information
- Distributed Data
- Sensitive Data

Security and access management very important!