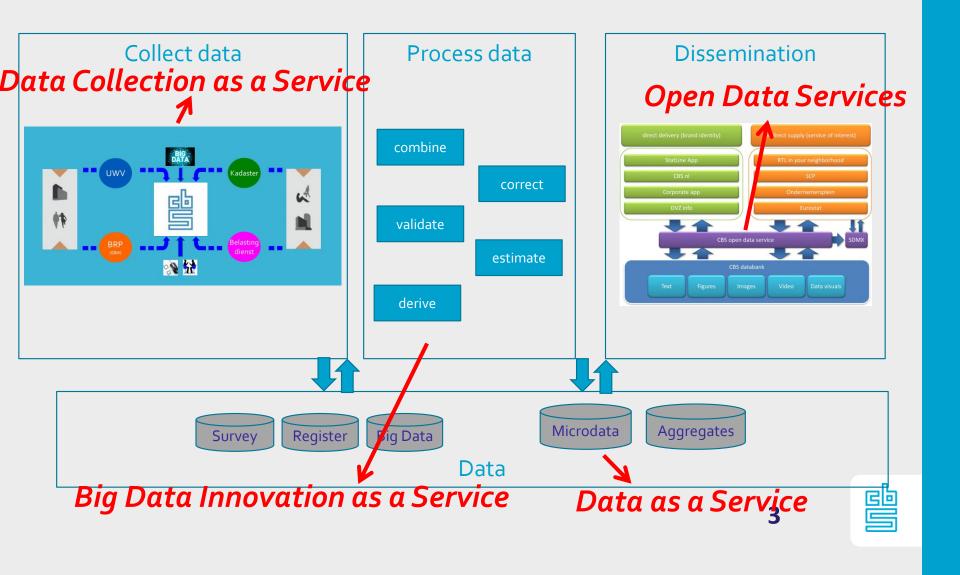

# Providing statistical services to government

HL seminar Seoul, 20th March 2017 – Bert Kroese



# This is our traditional task:



#### And this is what we do:



## Open data services



# Data as a service (present)







Remote access

Analysis services

- Departments
- Municipalities
- Universities
- Other government agencies





# Data as a service (work in progress)



- Always latest information
- Distributed Data
- Sensitive Data

Security and access management very important!



#### Center for big data statistics

### Official Launch 27 September 2016





#### Partner network







**NBS** 













Statistics Finland













Smart Services

Campus

































Deloitte.











Ministerie van Economische Zaken









#### Urban/Departmental/Provincial/Parliamentary Data Center





#### Providing statistical services to government