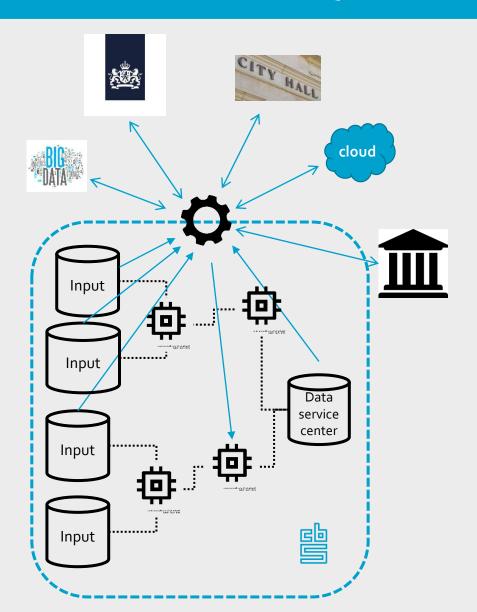

# Data as a service (present)

Remote access

Analysis services

- Departments
- Municipalities
- Universities
- Other government agencies

# Data as a service (work in progress)

- Always latest information
- Distributed Data
- Sensitive Data

Security and access management very important!

#### Urban/Departmental/Provincial/Parliamentary Data Center