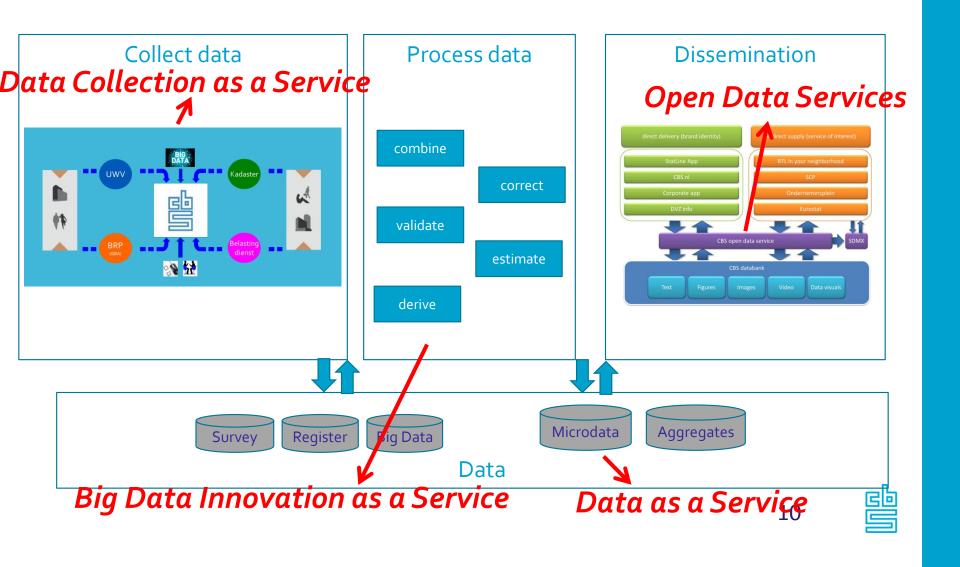

#### And this is what we do:

## Open data services

# Data as a service (present)

Remote access

Analysis services

- Departments
- Municipalities
- Universities
- Other government agencies

# Data as a service (work in progress)

- Always latest information
- Distributed Data
- Sensitive Data

Security and access management very important!