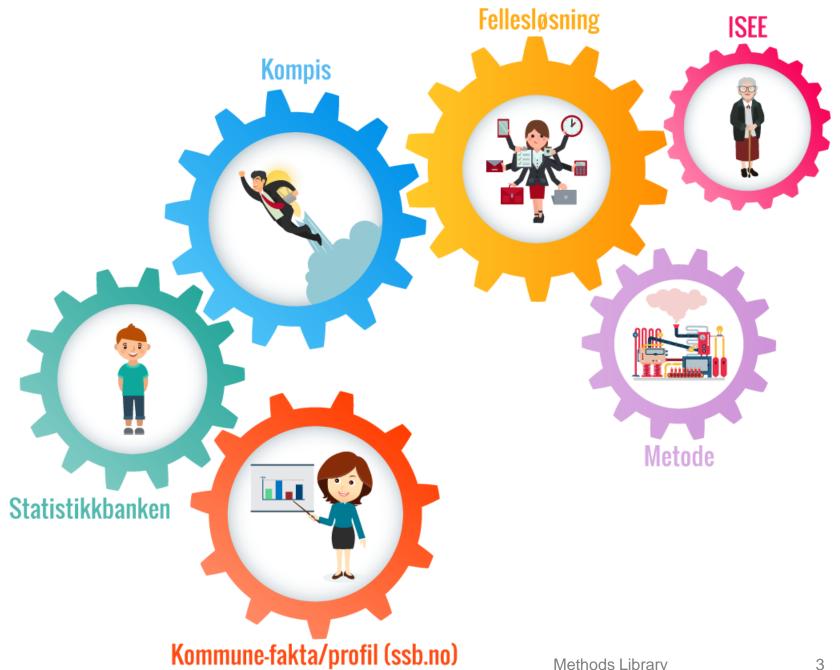

# **Methods Library**

| IT: | Administrative system                    |  |
|-----|------------------------------------------|--|
|     | Methods: Standardised R-functions in Git |  |
|     | R-package: Kostra R-package 3            |  |
|     | RateModel                                |  |
|     | TopDown R-package: SSBtools              |  |
|     |                                          |  |
|     |                                          |  |