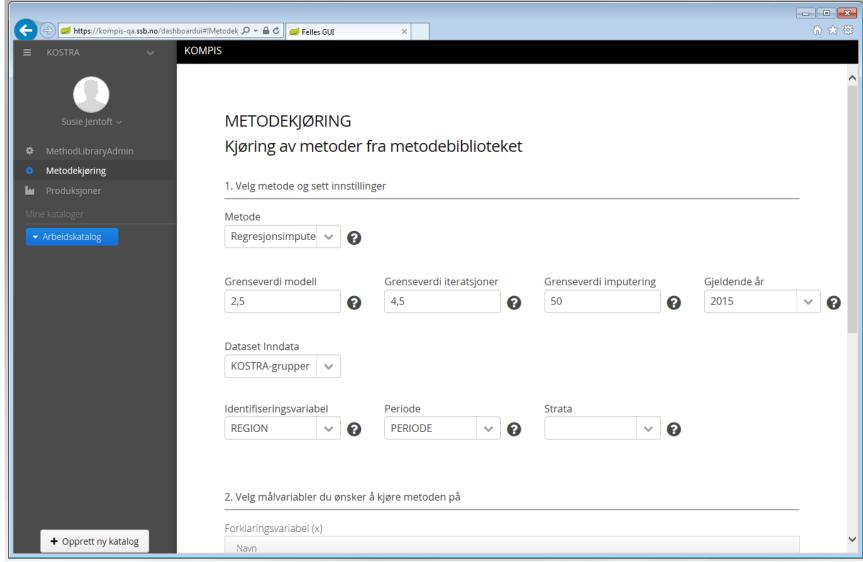

### **Methods Library**

as part of the modernization of the statistical production in Norway



UNECE - Work Session on Statistical Data Editing 24-26 April 2017

Susie Jentoft on behalf of Aslaug, Øyvind & Ane





# **Methods Library**



| IT: | Administrative system                    |  |
|-----|------------------------------------------|--|
|     | Methods: Standardised R-functions in Git |  |
|     | R-package: Kostra R-package 3            |  |
|     | RateModel                                |  |
|     | TopDown R-package: SSBtools              |  |
|     |                                          |  |
|     |                                          |  |



# R functions and packages





#### Git



















#### https://vtl-demo.ssb.no/

```
::L/\ \ /::\ \ /:/
 ::::/ / /:/\/ / \:\
Java VTL interpreter version 1.0-SNAPSHOT.
Type .help for command list.
vtl>
```

#### https://github.com/statisticsnorway



# Thank you



susie.jentoft@ssb.no