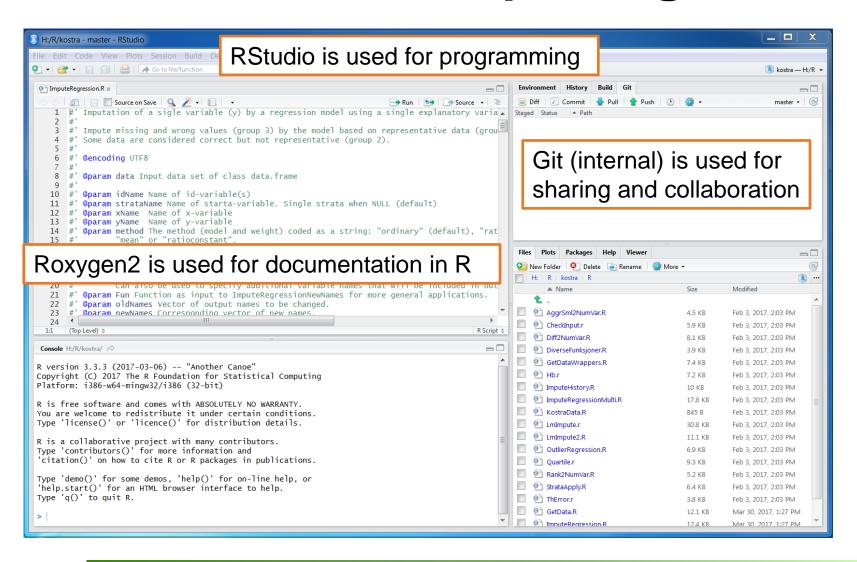

### **Methods Library**

as part of the modernization of the statistical production in Norway



UNECE - Work Session on Statistical Data Editing 24-26 April 2017

Susie Jentoft on behalf of Aslaug, Øyvind & Ane





# **Methods Library**



| IT: | Administrative system                    |  |
|-----|------------------------------------------|--|
|     | Methods: Standardised R-functions in Git |  |
|     | R-package: Kostra R-package 3            |  |
|     | RateModel                                |  |
|     | TopDown R-package: SSBtools              |  |
|     |                                          |  |
|     |                                          |  |



# R functions and packages





#### Git



















#### https://vtl-demo.ssb.no/

```
::L/\ \ /::\ \ /:/
 ::::/ / /:/\/ / \:\
Java VTL interpreter version 1.0-SNAPSHOT.
Type .help for command list.
vtl>
```

#### https://github.com/statisticsnorway



# Thank you



susie.jentoft@ssb.no