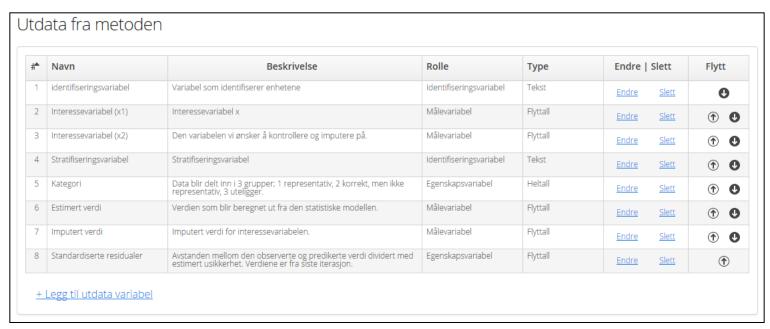

### **Methods Library**

as part of the modernization of the statistical production in Norway



UNECE - Work Session on Statistical Data Editing 24-26 April 2017

Susie Jentoft on behalf of Aslaug, Øyvind & Ane





# **Methods Library**



| IT: | Administrative system                    |  |
|-----|------------------------------------------|--|
|     | Methods: Standardised R-functions in Git |  |
|     | R-package: Kostra R-package 3            |  |
|     | RateModel                                |  |
|     | TopDown R-package: SSBtools              |  |
|     |                                          |  |
|     |                                          |  |



# R functions and packages





#### Git



















#### https://vtl-demo.ssb.no/

```
::L/\ \ /::\ \ /:/
 ::::/ / /:/\/ / \:\
Java VTL interpreter version 1.0-SNAPSHOT.
Type .help for command list.
vtl>
```

#### https://github.com/statisticsnorway



# Thank you



susie.jentoft@ssb.no