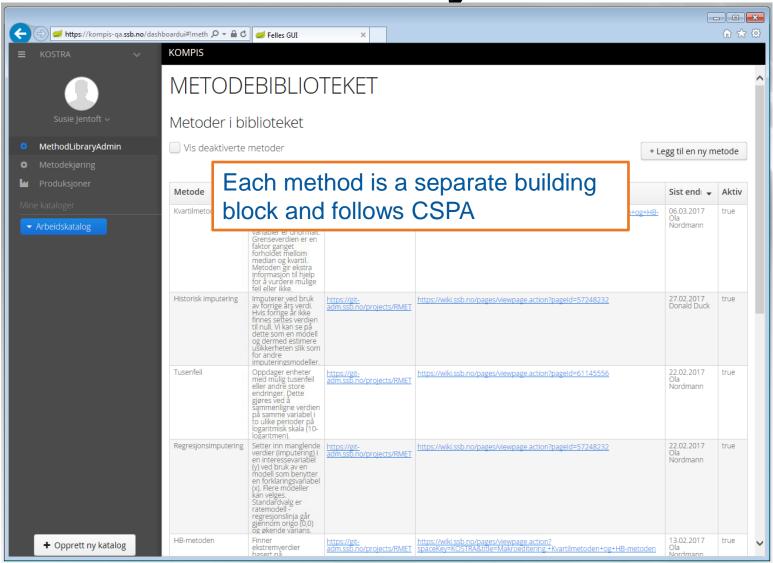

# **Methods Library**

| IT: | Administrative system                    |  |
|-----|------------------------------------------|--|
|     | Methods: Standardised R-functions in Git |  |
|     | R-package: Kostra R-package 3            |  |
|     | RateModel                                |  |
|     | TopDown R-package: SSBtools              |  |
|     |                                          |  |
|     |                                          |  |