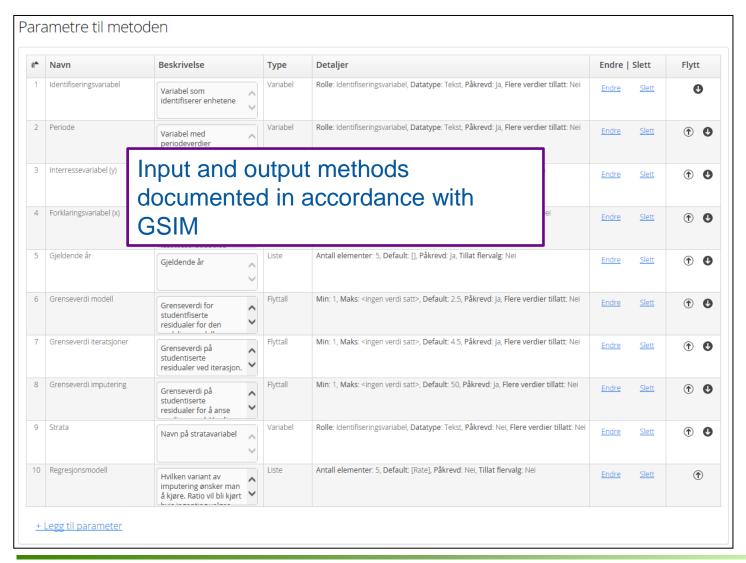

### **Methods Library**

as part of the modernization of the statistical production in Norway



UNECE - Work Session on Statistical Data Editing 24-26 April 2017

Susie Jentoft on behalf of Aslaug, Øyvind & Ane





# **Methods Library**



| IT: | Administrative system                    |  |
|-----|------------------------------------------|--|
|     | Methods: Standardised R-functions in Git |  |
|     | R-package: Kostra R-package 3            |  |
|     | RateModel                                |  |
|     | TopDown R-package: SSBtools              |  |
|     |                                          |  |
|     |                                          |  |



# R functions and packages





#### Git



















#### https://vtl-demo.ssb.no/

```
::L/\ \ /::\ \ /:/
 ::::/ / /:/\/ / \:\
Java VTL interpreter version 1.0-SNAPSHOT.
Type .help for command list.
vtl>
```

#### https://github.com/statisticsnorway



# Thank you



susie.jentoft@ssb.no