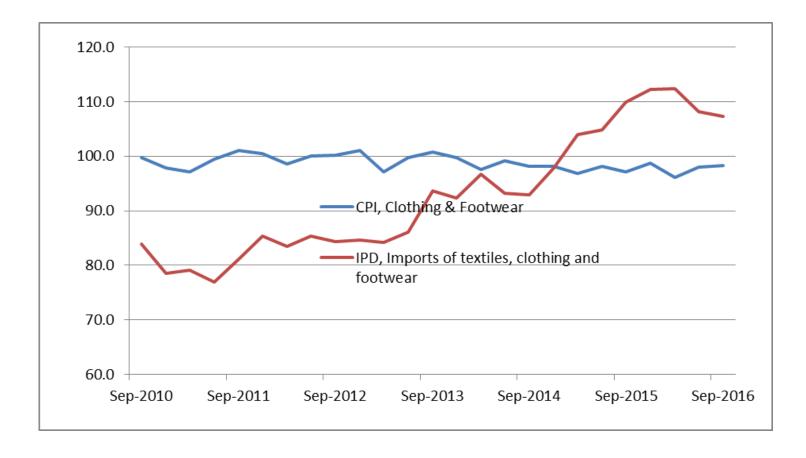

pressed here are of the authors and not necessarily of the ABS



mmm:sps:Bon'sn



# OUTLINE

- Three approaches to GDP and Price indexes
- Clothing and footwear retailing
- Mining commodities.
- Trade in services





## GDP and price deflation

- Accurate volume estimates require accurate and appropriate price indices
- Three approaches to GDP
- For quarterly estimates the difference between the three measures falls out in the Statistical Discrepancy
- When considering MNEs need to consider their impact across, expenditure, production and income.





#### Statistical discrepancy





## **Clothing and Footwear Retailing**

- In Australia, dominated by imports from multinationals
- Fast fashion
- Online purchases
- Net expenditure overseas





#### Domestic and imported prices of C&F





#### Net expenditure overseas





### **Mining Commodities**

- Exports of coal and iron ore
- Mining industry is dominated by large MNEs, both domestically and foreign owned.
- Terms of trade
- Daily price movements





#### Terms of trade



🧟 🚽 🛠 🕇 🅖





🗷 ő 🚽 🛠 🕇 🏉



#### **Trade in Services**

- Currently our third biggest export Education
- Services price indexes
- Nominal value of services
- Imports of Intellectual property products





# Annualised Index of Nominal Exports of goods and services





- Globalisation is presenting ever increasing challenges for statistical organisations.
- Further research is required to consider how multinationals operate across borders such that appropriate price indexes are used in the estimation of chain volume measures.