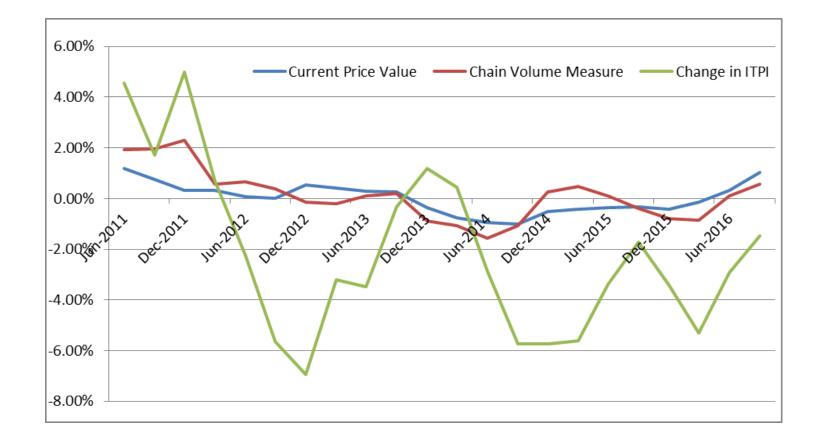

#### **Trade in Services**

- Currently our third biggest export Education
- Services price indexes
- Nominal value of services
- Imports of Intellectual property products