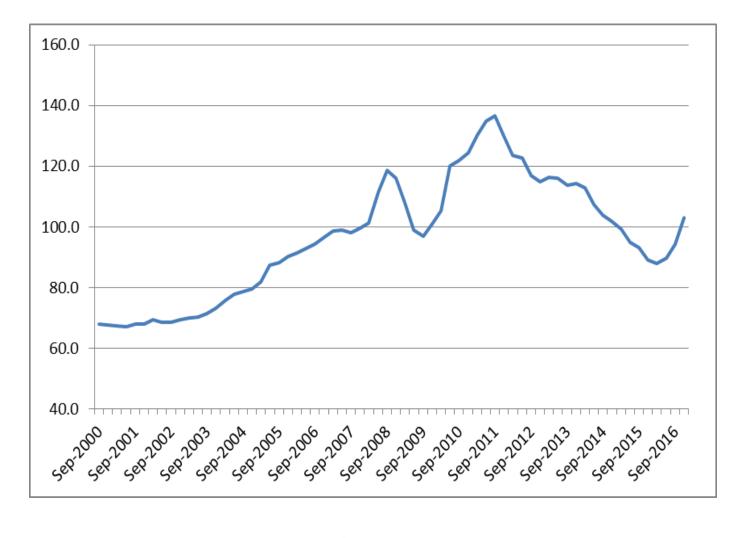

- Accurate volume estimates require accurate and appropriate price indices
- Three approaches to GDP
- For quarterly estimates the difference between the three measures falls out in the Statistical Discrepancy
- When considering MNEs need to consider their impact across, expenditure, production and income.





#### Statistical discrepancy





## **Clothing and Footwear Retailing**

- In Australia, dominated by imports from multinationals
- Fast fashion
- Online purchases
- Net expenditure overseas





#### Domestic and imported prices of C&F





#### Net expenditure overseas





### **Mining Commodities**

- Exports of coal and iron ore
- Mining industry is dominated by large MNEs, both domestically and foreign owned.
- Terms of trade
- Daily price movements





#### Terms of trade



🧟 🚽 🛠 🕇 🅖





🗷 ő 🚽 🛠 🕇 🏉



#### **Trade in Services**

- Currently our third biggest export Education
- Services price indexes
- Nominal value of services
- Imports of Intellectual property products





# Annualised Index of Nominal Exports of goods and services





- Globalisation is presenting ever increasing challenges for statistical organisations.
- Further research is required to consider how multinationals operate across borders such that appropriate price indexes are used in the estimation of chain volume measures.