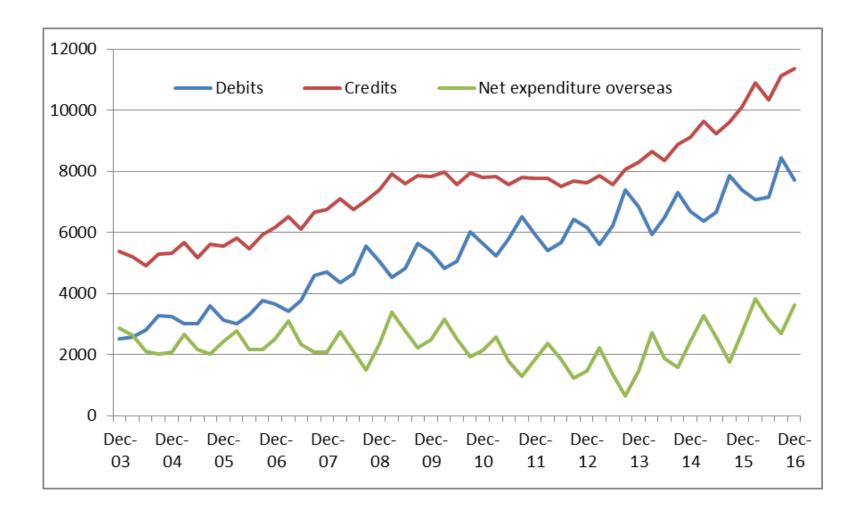

## **Clothing and Footwear Retailing**

- In Australia, dominated by imports from multinationals
- Fast fashion
- Online purchases
- Net expenditure overseas

#### Net expenditure overseas