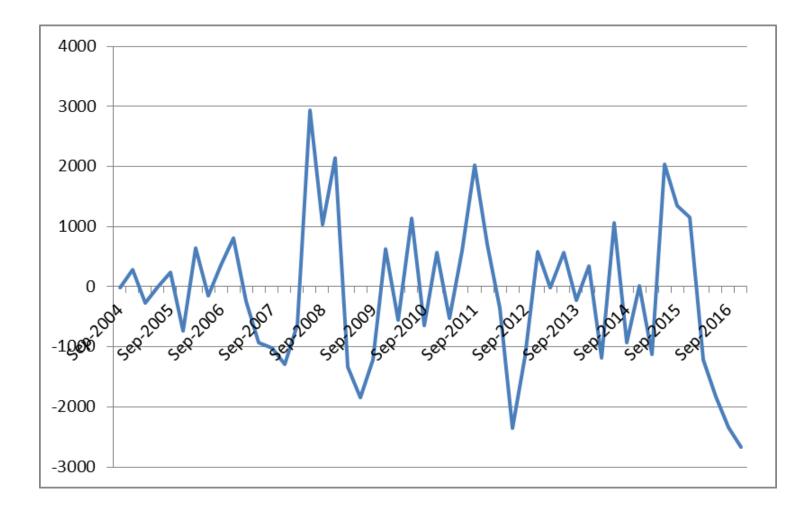

# Measuring Prices and Volumes for Multinational Enterprises

Views expressed here are of the authors and not necessarily of the ABS



mmm:sps:Bon'sn



# OUTLINE

- Three approaches to GDP and Price indexes
- Clothing and footwear retailing
- Mining commodities.
- Trade in services





## GDP and price deflation

- Accurate volume estimates require accurate and appropriate price indices
- Three approaches to GDP
- For quarterly estimates the difference between the three measures falls out in the Statistical Discrepancy
- When considering MNEs need to consider their impact across, expenditure, production and income.





#### Statistical discrepancy





## **Clothing and Footwear Retailing**

- In Australia, dominated by imports from multinationals
- Fast fashion
- Online purchases
- Net expenditure overseas





#### Domestic and imported prices of C&F





#### Net expenditure overseas





### **Mining Commodities**

- Exports of coal and iron ore
- Mining industry is dominated by large MNEs, both domestically and foreign owned.
- Terms of trade
- Daily price movements





#### Terms of trade



🧟 🚽 🛠 🕇 🅖





🗷 ő 🚽 🛠 🕇 🏉



#### **Trade in Services**

- Currently our third biggest export Education
- Services price indexes
- Nominal value of services
- Imports of Intellectual property products





# Annualised Index of Nominal Exports of goods and services





- Globalisation is presenting ever increasing challenges for statisti