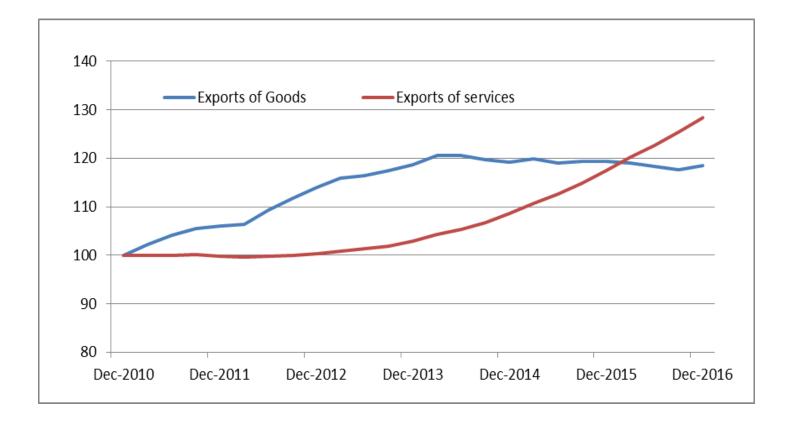

# Annualised Index of Nominal Exports of goods and services

- Globalisation is presenting ever increasing challenges for statistical organisations.
- Further research is required to consider how multinationals operate across borders such that appropriate price indexes are used in the estimation of chain volume measures.