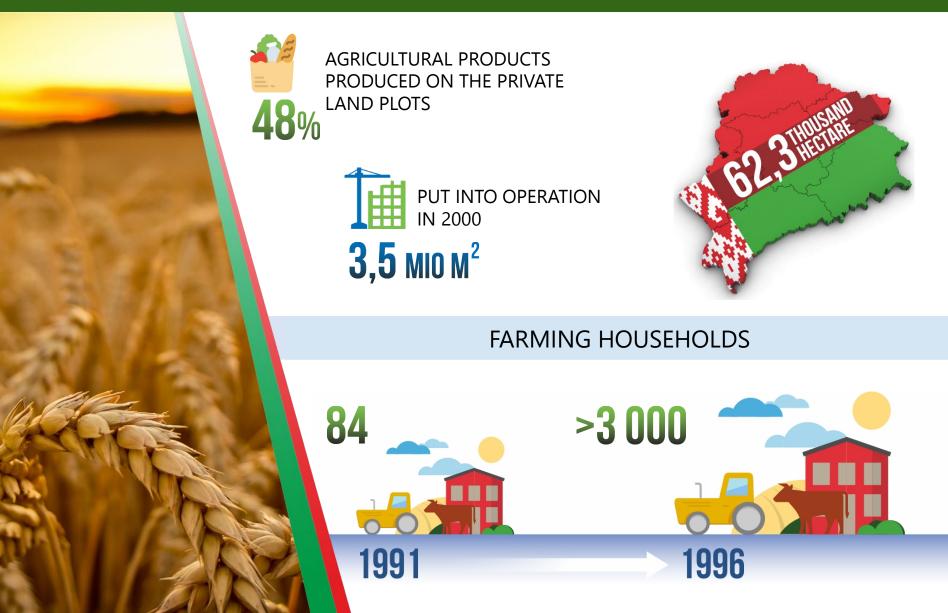

# AREA OF THE LAND IN STATE OWNERSHIP

- state support of large agricultural enterprises
- state support of farming
- free allocation of small land plots to citizens