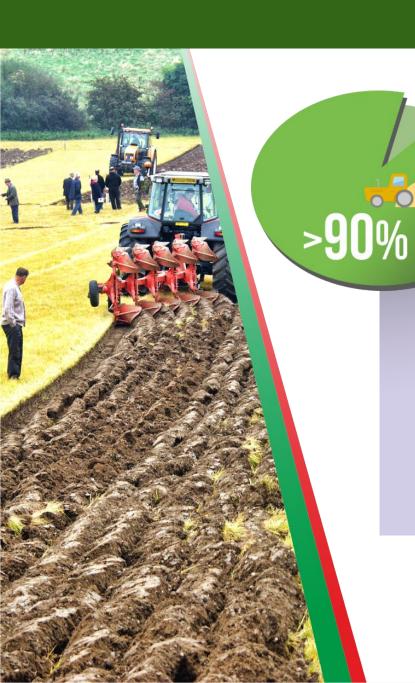

# AREA OF THE LAND IN STATE OWNERSHIP

- state support of large agricultural enterprises
- state support of farming
- free allocation of small land plots to citizens