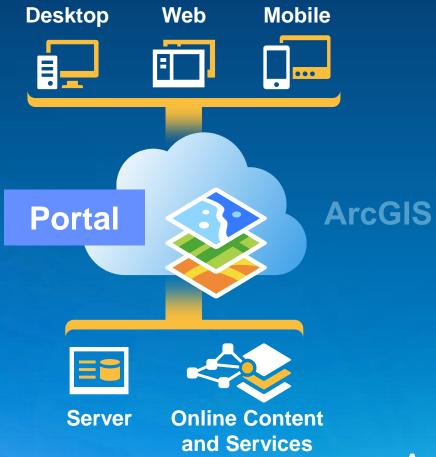

#### **ArcGIS Platform**

## **ArcGIS** is a Platform

Simple Integrated Open Accessible Organizes content Manages access

Available in the Cloud ....