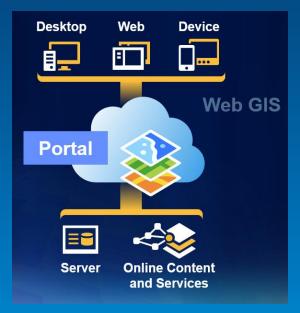

#### **ArcGIS Platform**

## **ArcGIS** is a Platform

Simple Integrated Open Accessible Organizes content Manages access

Available in the Cloud ....

## **Integrating All Data Types**