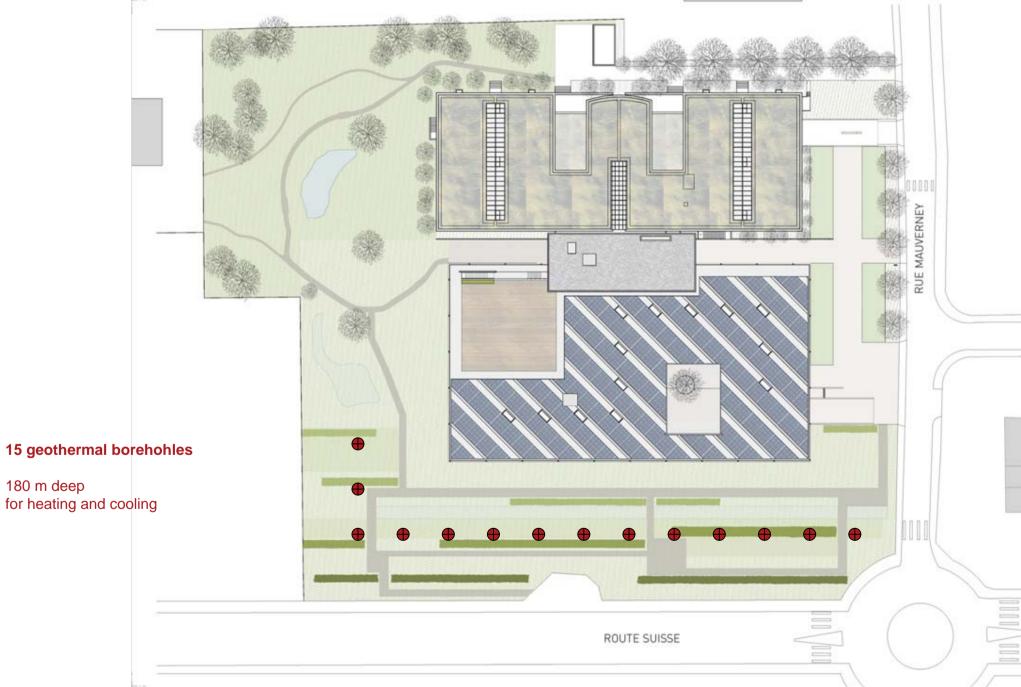

ngineer

structural engineer

total contractor

### site



### the big picture



high profile low budget

# site integration







# site integration



# ideational centre



Holcim Think Tank

### structure



Maison Domino, Le Corbusier, 1914



Les **cinq points** de l'architecture moderne, Le Corbusier 1927

| pilotis             | naturally lighted parking           |
|---------------------|-------------------------------------|
| toit-terrasse       | solar power plant and skylights     |
| plan libre          | flexible social space               |
| fenêtre en longueur | spatial continuity inside - outside |
| façade libre        | multifunctional skin                |

### recources



natural resources on site

recycling, reuse

### water management





# geothermal energy



# solar power

150 kilowatts



# solar power

covering 70% of the total energy consuption

including heating, cooling, ventilation, lighting, computers...



### grey energy – economy of means

#### primary structure

exposed concrete remains visible as **space defining** element

#### interior fittings

minimized to the essential

**multiple use** of the components such as the **ceiling panels** for

- heating and cooling
- exhaust air/ CO2-sensors
- lighting/ light sensors
- sprinklers
- sound absorbtion



## grey energy – local and sustainable sources/ recycling

#### primary structure

- recycled, carbon-reduced concrete slabs
- thermal mass controls the climate

#### facade

- structure: local, FSC certified wood
- organic oil coating
- mineral insulation

#### wood fittings

- FS