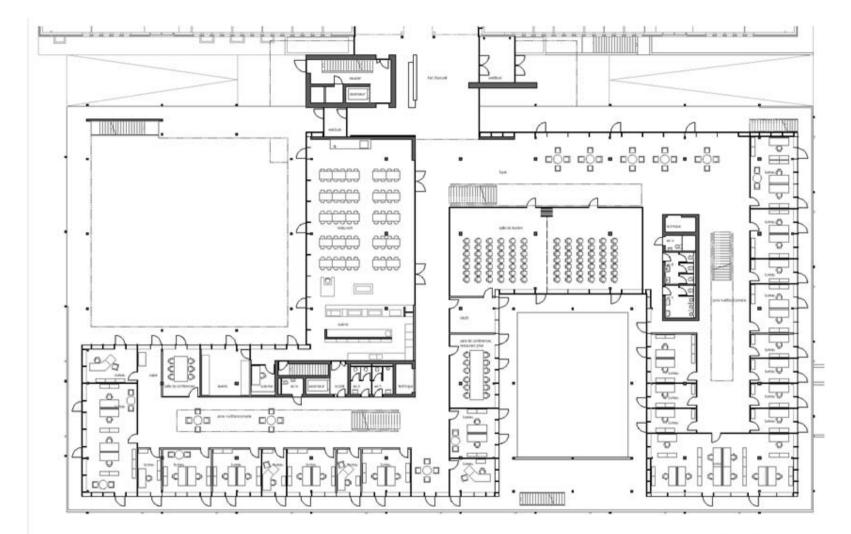

... allow a flexible mix of open space and traditional offices ...

INCN CENTER DITENSION - GLAND BROUND FLOOR

Statistics ogen antidexterni

... of individual and privat space...

... adaptable over time with flexible wall systems ...

## ground floor

... enabled by the circular balconies that serve as escape routes – liberating the interior from fire restrictions

NUCH CENTER EXTENSION - GLAND BROUND FLOOR

Spin architecture