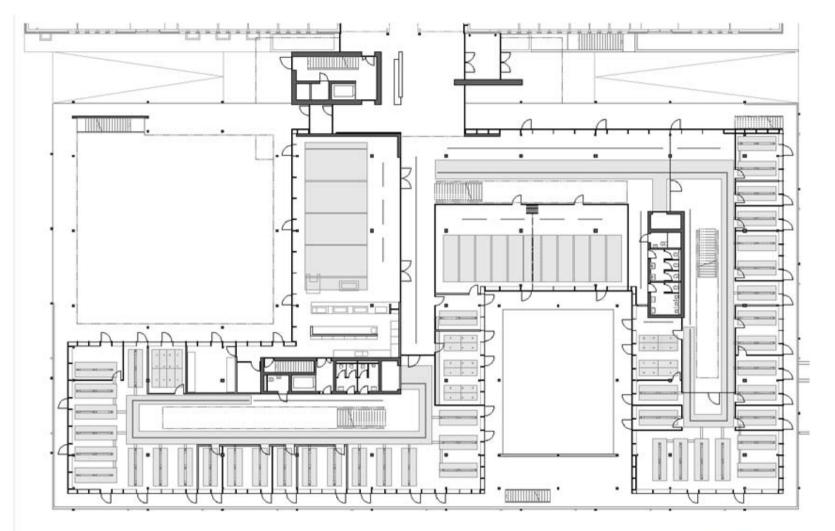

### energy concept – flexibility

modular ceiling panels in line with ...

IUCN CENTER EXTENSION - GLANS DADUND FLOOR REFLECTING CEILING PLAN MONTENEN State Statement

... modular air and electricity outlets and the modular facade grid ...

NON CENTER EXTENSION - GLANS SHOUND FLOOR AR HANDLING UNITS / POWER DUTLETS MAR HANDLING UNITS / POWER DUTLETS

... allow a flexible mix of open space and traditional offices ...

RUCH CENTER EXTENSION - GLAND BROUND FLOOR DIFFICE ARRANGEMENT OFTION Tool TOTAL

... allow a flexible mix of open space and traditional offices ...

INCN CENTER DITENSION - GLAND BROUND FLOOR

Statistics ogen antidexterni

... of individual and privat space...

... adaptable over time with flexible wall systems ...

## ground floor

... enabled by the circular balconies that serve as escape routes – liberating the interior from fire restrictions

NUCH CENTER EXTENSION - GLAND BROUND FLOOR

Spin architecture