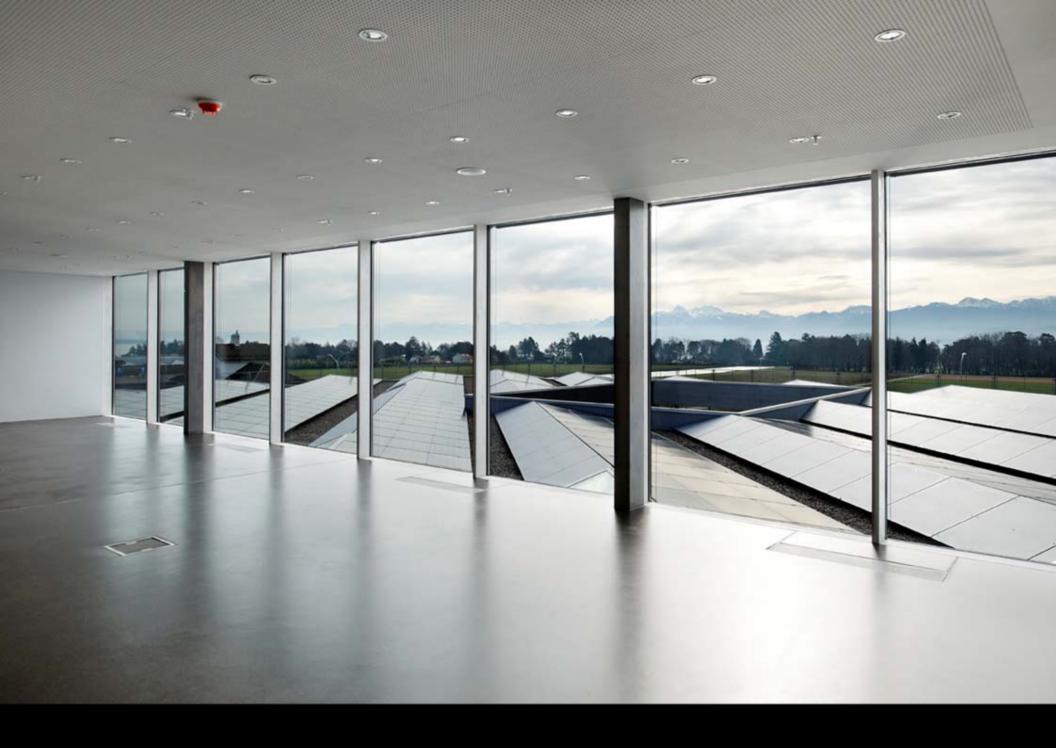

# solar power

150 kilowatts

# solar power

covering 70% of the total energy consuption

including heating, cooling, ventilation, lighting, computers...