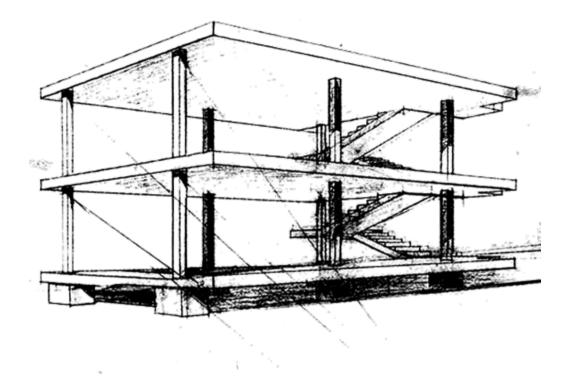

### structure

Maison Domino, Le Corbusier, 1914

Les **cinq points** de l'architecture moderne, Le Corbusier 1927

| pilotis             | naturally lighted parking           |
|---------------------|-------------------------------------|
| toit-terrasse       | solar power plant and skylights     |
| plan libre          | flexible social space               |
| fenêtre en longueur | spatial continuity inside - outside |
| façade libre        | multifunctional skin                |