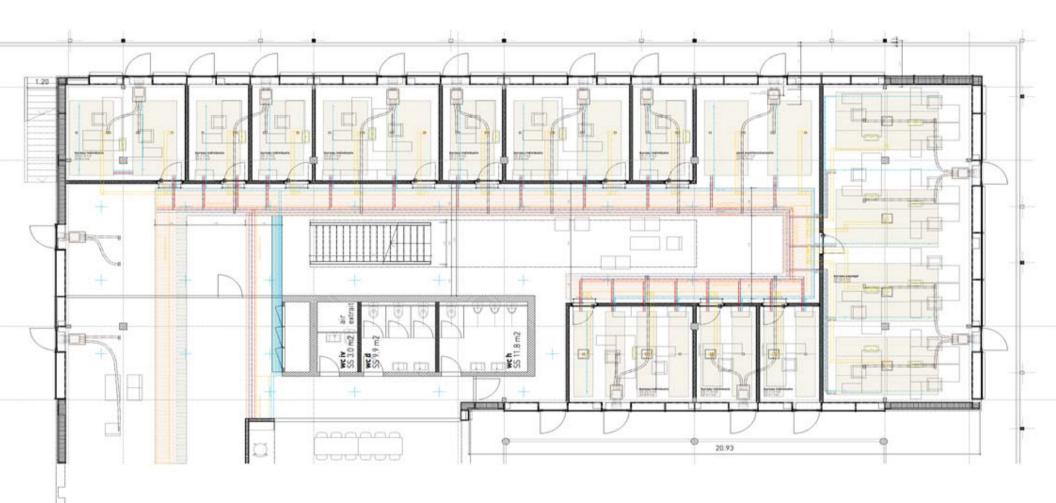

### energy concept floor plan

### energy concept – flexibility

modular ceiling panels in line with ...

IUCN CENTER EXTENSION - GLANS DADUND FLOOR REFLECTING CEILING PLAN MONTENEN State Statement

... modular air and electricity outlets and the modular facade grid ...

NON CENTER EXTENSION - GLANS SHOUND FLOOR AR HANDLING UNITS / POWER DUTLETS MAR HANDLING UNITS / POWER DUTLETS

... allow a flexible mix of open space and traditional offices ...

RUCH CENTER EXTENSION - GLAND BROUND FLOOR DIFFICE ARRANGEMENT OFTION Tool TOTAL