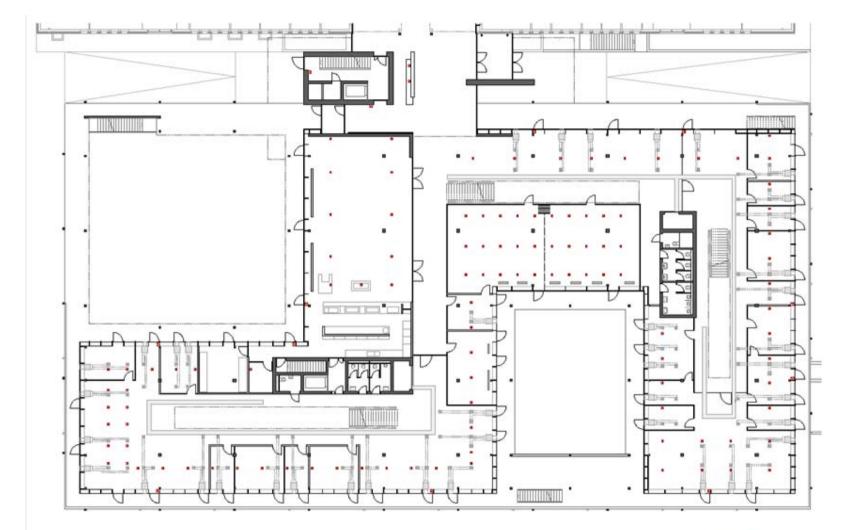

### energy concept – flexibility

modular ceiling panels in line with ...

IUCN CENTER EXTENSION - GLANS DADUND FLOOR REFLECTING CEILING PLAN MONTENEN State Statement

... modular air and electricity outlets and the modular facade grid ...

NON CENTER EXTENSION - GLANS SHOUND FLOOR AR HANDLING UNITS / POWER DUTLETS MAR HANDLING UNITS / POWER DUTLETS

... allow a flexible mix of open space and traditional offices ...

RUCH CENTER EXTENSION - GLAND BROUND FLOOR DIFFICE ARRANGEMENT OFTION Tool TOTAL