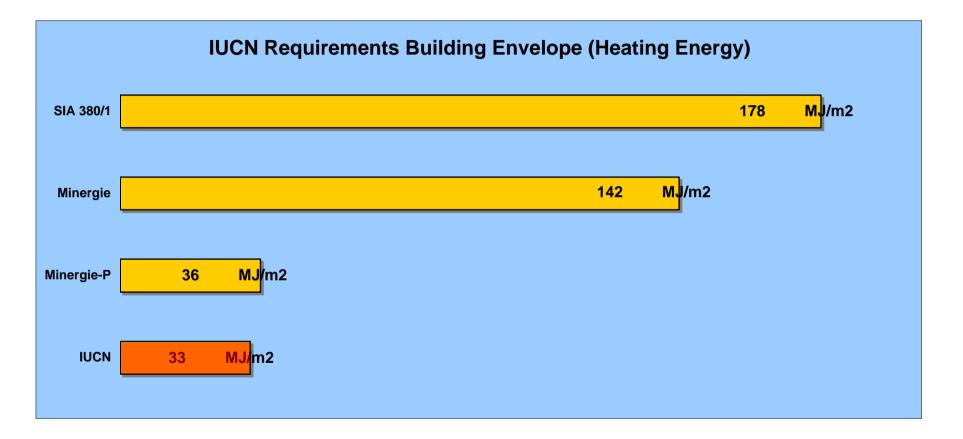

deational centre



Holcim Think Tank

### structure



Maison Domino, Le Corbusier, 1914



Les **cinq points** de l'architecture moderne, Le Corbusier 1927

| pilotis             | naturally lighted parking           |
|---------------------|-------------------------------------|
| toit-terrasse       | solar power plant and skylights     |
| plan libre          | flexible social space               |
| fenêtre en longueur | spatial continuity inside - outside |
| façade libre        | multifunctional skin                |

### recources



natural resources on site

recycling, reuse

### water management





# geothermal energy



# solar power

150 kilowatts



# solar power

covering 70% of the total energy consuption

including heating, cooling, ventilation, lighting, computers...



### grey energy – economy of means

#### primary structure

exposed concrete remains visible as **space defining** element

#### interior fittings

minimized to the essential

**multiple use** of the components such as the **ceiling panels** for

- heating and cooling
- exhaust air/ CO2-sensors
- lighting/ light sensors
- sprinklers
- sound absorbtion



## grey energy – local and sustainable sources/ recycling

#### primary structure

- recycled, carbon-reduced concrete slabs
- thermal mass controls the climate

#### facade

- structure: local, FSC certified wood
- organic oil coating
- mineral insulation

#### wood fittings

- FSC-certified
- organic oil coating

### floor finish

anhydrite, limestone, quartz sand as only floor layer

### painting

mineral, solvent-free

#### furniture