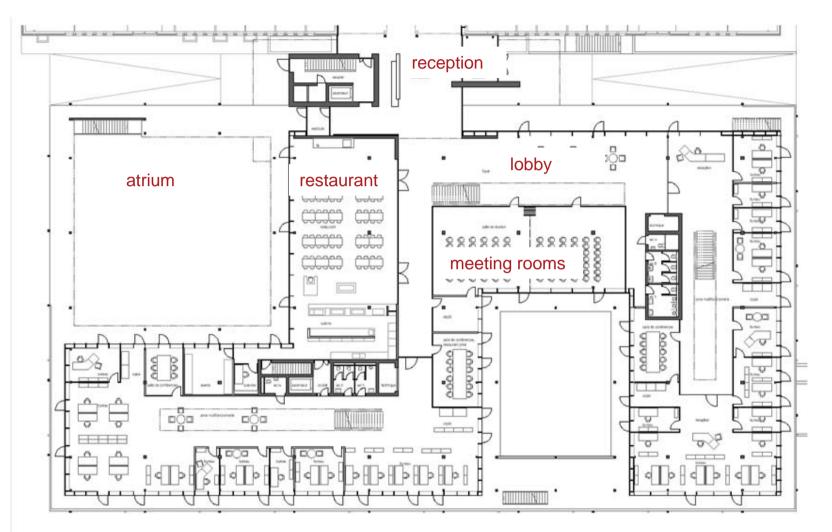

### energy concept floor plan



### energy concept – flexibility



modular ceiling panels in line with ...

IUCN CENTER EXTENSION - GLANS DADUND FLOOR REFLECTING CEILING PLAN MONTENEN State Statement



... modular air and electricity outlets and the modular facade grid ...

NON CENTER EXTENSION - GLANS SHOUND FLOOR AR HANDLING UNITS / POWER DUTLETS MAR HANDLING UNITS / POWER DUTLETS



... allow a flexible mix of open space and traditional offices ...

RUCH CENTER EXTENSION - GLAND BROUND FLOOR DIFFICE ARRANGEMENT OFTION Tool TOTAL



... allow a flexible mix of open space and traditional offices ...

INCN CENTER DITENSION - GLAND BROUND FLOOR

Statistics ogen antidexterni



... of individual and privat space...

... adaptable over time with flexible wall systems ...

## ground floor



... enabled by the circular balconies that serve as escape routes – liberating the interior from fire restrictions

NUCH CENTER EXTENSION - GLAND BROUND FLOOR

Spin architecture





### first floor



RICH CENTER EXTENSION - GLAND FIRST FLOOR

TOALT LER.



attic