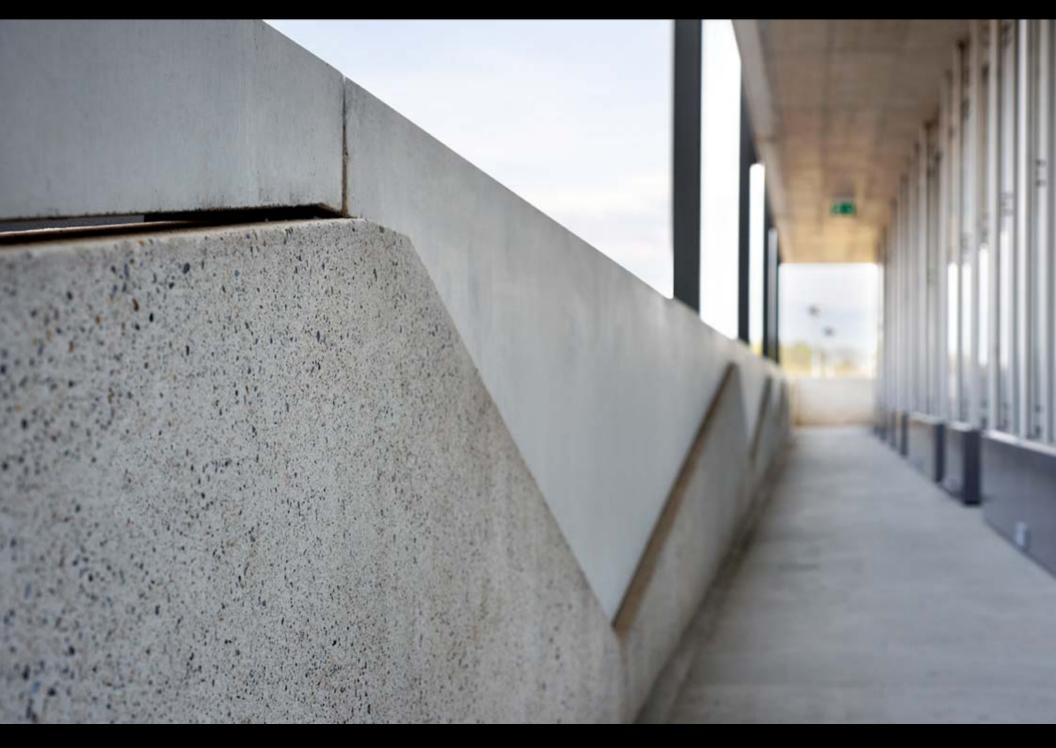

#### primary structure

- recycled, carbon-reduced concrete slabs
- thermal mass controls the climate

#### facade

- structure: local, FSC certified wood
- organic oil coating
- mineral insulation