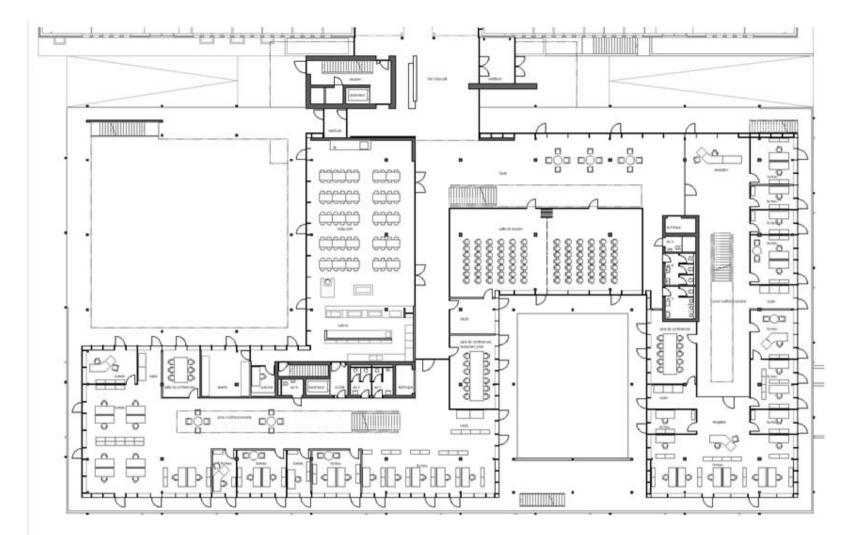

ion

#### wood fittings

- FSC-certified
- organic oil coating

### floor finish

anhydrite, limestone, quartz sand as only floor layer

### painting

mineral, solvent-free

#### furniture

LEED certified supplier



### energy concept building section





### energy concept floor plan



### energy concept – flexibility



modular ceiling panels in line with ...

IUCN CENTER EXTENSION - GLANS DADUND FLOOR REFLECTING CEILING PLAN MONTENEN State Statement



... modular air and electricity outlets and the modular facade grid ...

NON CENTER EXTENSION - GLANS SHOUND FLOOR AR HANDLING UNITS / POWER DUTLETS MAR HANDLING UNITS / POWER DUTLETS



... allow a flexible mix of open space and traditional offices ...

RUCH CENTER EXTENSION - GLAND BROUND FLOOR DIFFICE ARRANGEMENT OFTION Tool TOTAL



... allow a flexible mix of open space and traditional offices ...

INCN CENTER DITENSION - GLAND BROUND FLOOR

Statistics ogen antidexterni



... of individual and privat space...

... adaptable over time with flexible wall systems ...

## ground floor



... enabled by the circular balconies that serve as escape routes – liberating the interior from fire restrictions

NUCH CENTER EXTENSION - GLAND BROUND FLOOR

Spin architecture





### first floor



RICH CENTER EXTENSION - GLAND FIRST FLOOR

TOALT LER.



attic