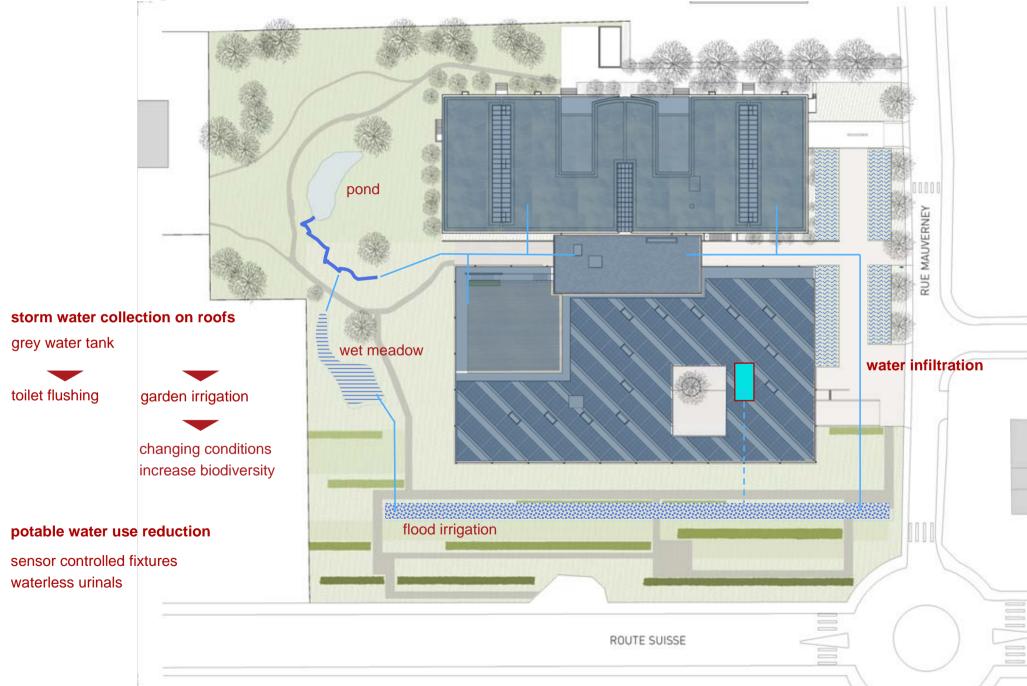

iner Geneva

mechanical engineer

structural engineer

total contractor

### site



### the big picture



high profile low budget

# site integration







# site integration



# ideational centre



Holcim Think Tank

### structure



Maison Domino, Le Corbusier, 1914



Les **cinq points** de l'architecture moderne, Le Corbusier 1927

| pilotis             | naturally lighted parking           |
|---------------------|-------------------------------------|
| toit-terrasse       | solar power plant and skylights     |
| plan libre          | flexible social space               |
| fenêtre en longueur | spatial continuity inside - outside |
| façade libre        | multifunctional skin                |

### recources



natural resources on site

recycling, reuse

### water management





# geothermal energy



# solar power

150 kilowatts



# solar power

covering 70% of the total energy consuption

including heating, cooling, ventilation, lighting, computers...



### grey energy – economy of means

#### primary structure

exposed concrete remains visible as **space defining** element

#### interior fittings

minimized to the essential

**multiple use** of the components such as the **ceiling panels** for

- heating and cooling
- exhaust air/ CO2-sensors
- lighting/ light sensors
- sprinklers
- sound absorbtion



## grey energy – local and sustainable sources/ recycling

#### primary structure

- recycled, carbon-reduced concrete slabs
- thermal mass controls the climate

#### facade

- structure: local, FSC certified wood
- organic oil coating
- mineral insulation