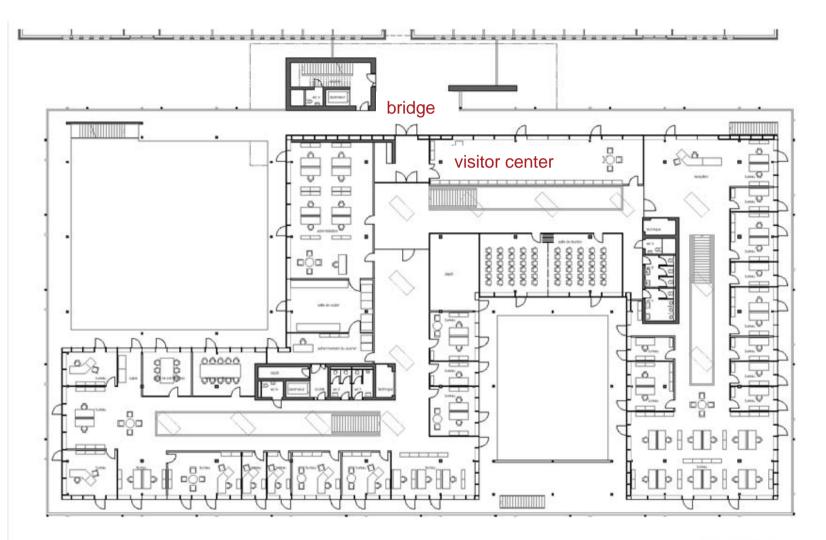

## ground floor

... enabled by the circular balconies that serve as escape routes – liberating the interior from fire restrictions

NUCH CENTER EXTENSION - GLAND BROUND FLOOR

Spin architecture