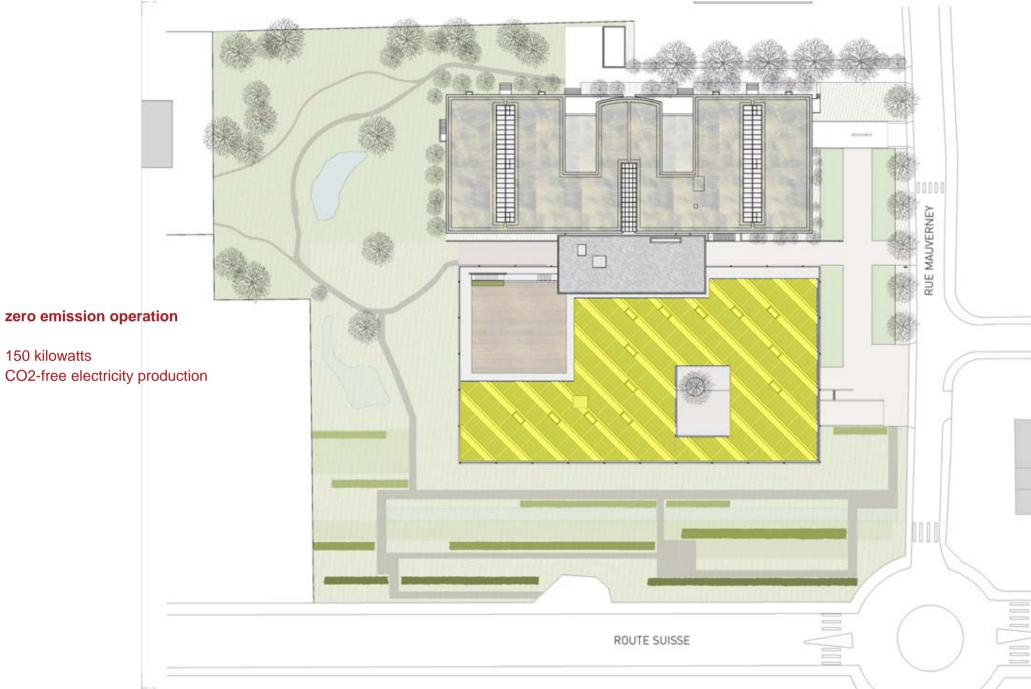

# solar power

150 kilowatts

# solar power

covering 70% of the total energy consuption

including heating, cooling, ventilation, lighting, computers...