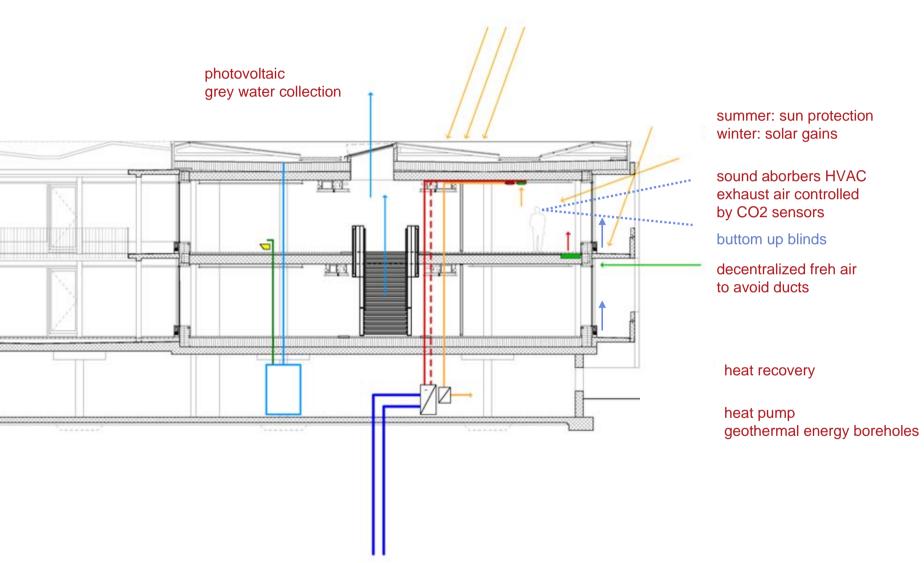

# geothermal energy

# solar power

150 kilowatts

# solar power

covering 70% of the total energy consuption

including heating, cooling, ventilation, lighting, computers...

#### interior fittings

minimized to the essential

**multiple use** of the components such as the **ceiling panels** for

- heating and cooling
- exhaust air/ CO2-sensors
- lighting/ light sensors
- sprinklers
- sound absorbtion

### energy concept building section