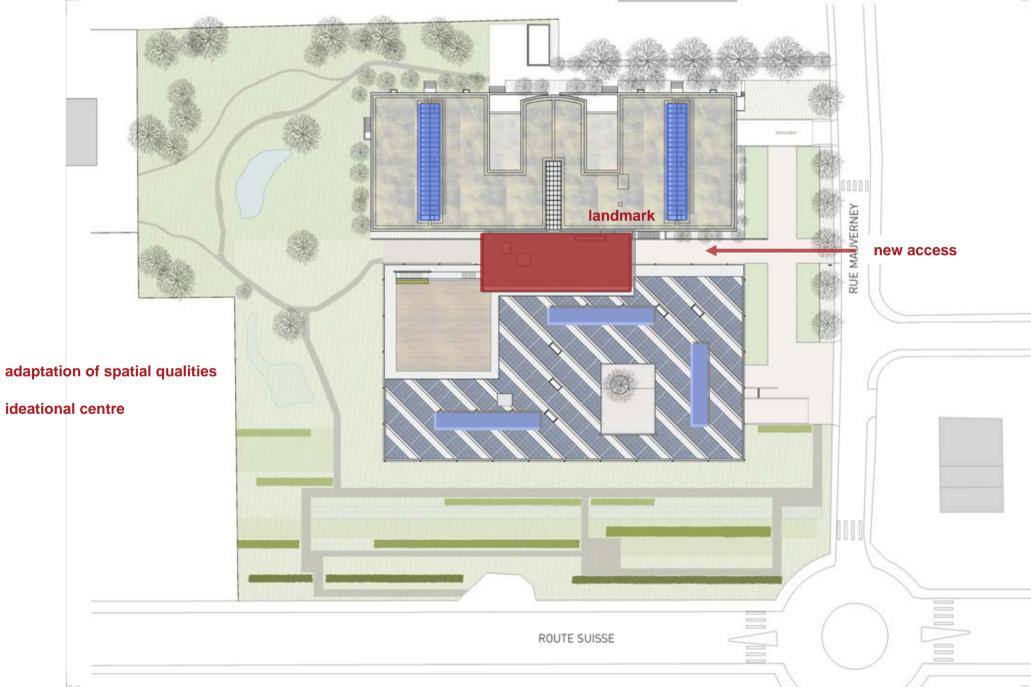

## IUCN Centre Extension Project Presentation

agps Zurich

architect

Amstein+Walthert Geneva

**INGENI** Carouge

Karl Steiner Geneva

mechanical engineer

structural engineer

total contractor

### site



### the big picture



high profile low budget

# site integration







# site integration



# ideational centre



Holcim Think Tank

### structure



Maison Domino, Le Corbusier, 1914



Les **cinq points** de l'architecture moderne, Le Corbusier 1927

| pilotis             | naturally lighted parking           |
|---------------------|-------------------------------------|
| toit-terrasse       | solar power plant and skylights     |
| plan libre          | flexible social space               |
| fenêtre en longueur | spatial continuity inside - outside |
| façade libre        | multifunctional skin                |

### recources



natural resources on site

recycling, reuse

### water management





# geothermal energy



# solar power

150 kilowatts



# solar power

covering 70% of the total energy consuption

including heating, cooling, ventilation, lighting, computers