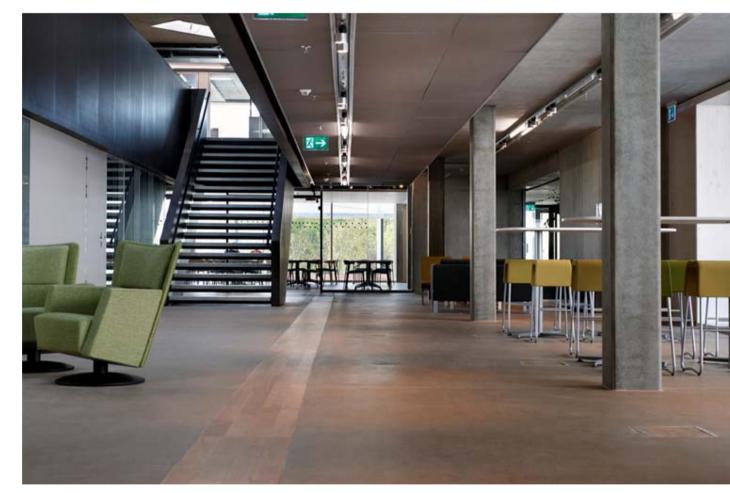

#### primary structure

exposed concrete remains visible as **space defining** element

#### interior fittings

minimized to the essential

**multiple use** of the components such as the **ceiling panels** for

- heating and cooling
- exhaust air/ CO2-sensors
- lighting/ light sensors
- sprinklers
- sound absorbtion