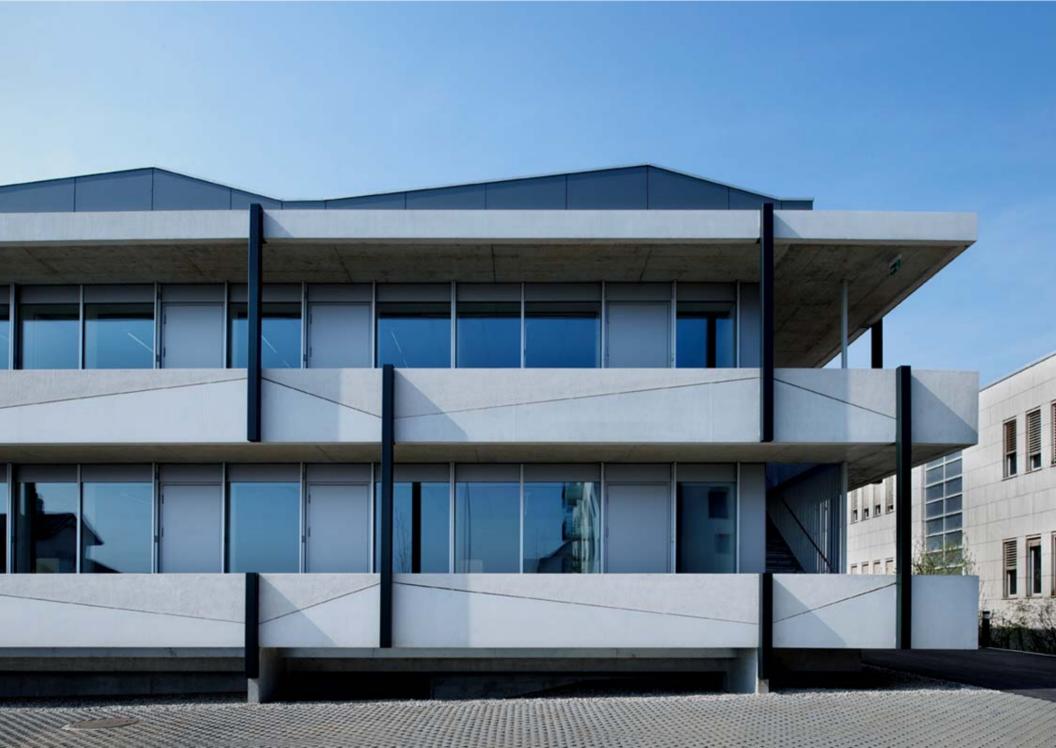

### structure

Maison Domino, Le Corbusier, 1914

Les **cinq points** de l'architecture moderne, Le Corbusier 1927

| pilotis             | naturally lighted parking           |
|---------------------|-------------------------------------|
| toit-terrasse       | solar power plant and skylights     |
| plan libre          | flexible social space               |
| fenêtre en longueur | spatial continuity inside - outside |
| façade libre        | multifunctional skin                |

#### primary structure

exposed concrete remains visible as **space defining** element

#### primary structure

- recycled, carbon-reduced concrete slabs
- thermal mass controls the climate

#### facade

- structure: local, FSC certified wood
- organic oil coating
- mineral insulation