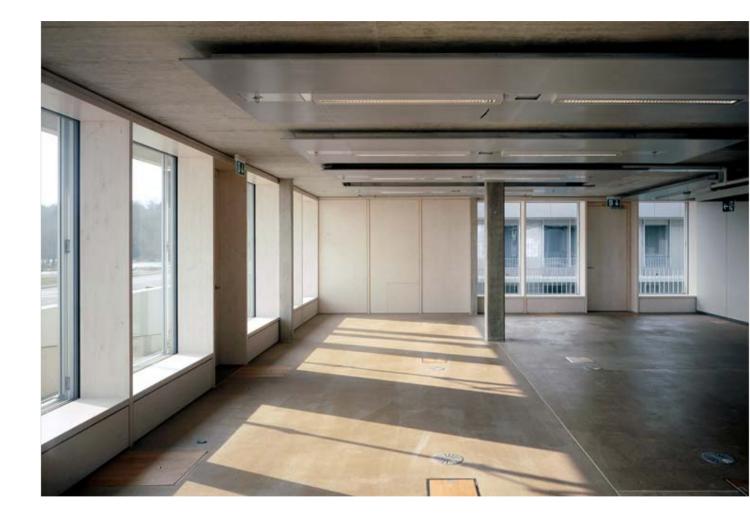

#### interior fittings

minimized to the essential

**multiple use** of the components such as the **ceiling panels** for

- heating and cooling
- exhaust air/ CO2-sensors
- lighting/ light sensors
- sprinklers
- sound absorbtion