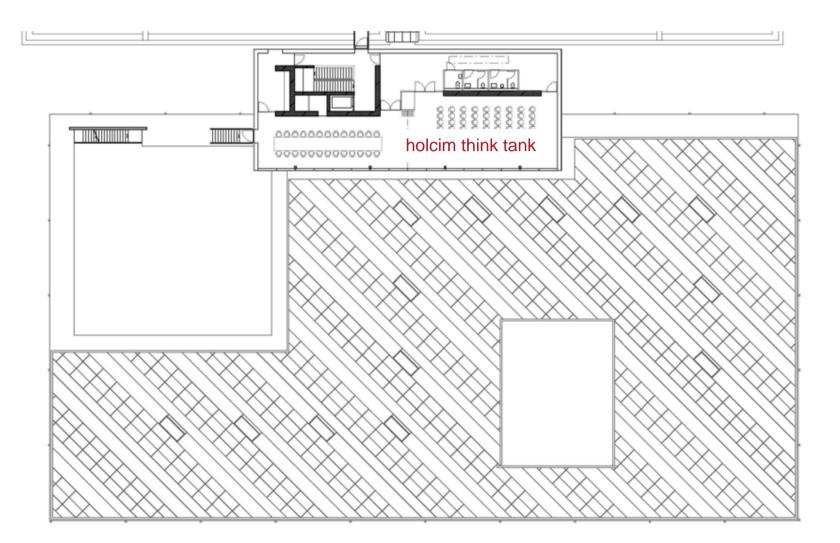

grid ...

NON CENTER EXTENSION - GLANS SHOUND FLOOR AR HANDLING UNITS / POWER DUTLETS MAR HANDLING UNITS / POWER DUTLETS



... allow a flexible mix of open space and traditional offices ...

RUCH CENTER EXTENSION - GLAND BROUND FLOOR DIFFICE ARRANGEMENT OFTION Tool TOTAL



... allow a flexible mix of open space and traditional offices ...

INCN CENTER DITENSION - GLAND BROUND FLOOR

Statistics ogen antidexterni



... of individual and privat space...

... adaptable over time with flexible wall systems ...

## ground floor



... enabled by the circular balconies that serve as escape routes – liberating the interior from fire restrictions

NUCH CENTER EXTENSION - GLAND BROUND FLOOR

Spin architecture





### first floor



RICH CENTER EXTENSION - GLAND FIRST FLOOR

TOALT LER.



attic