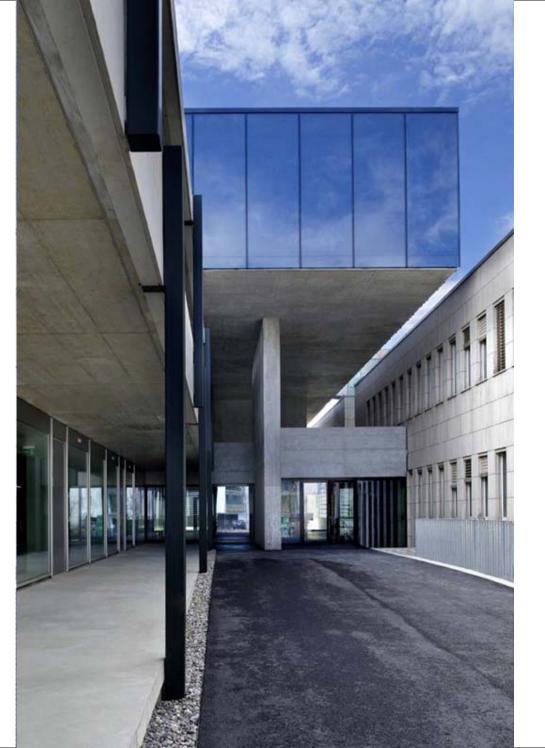

#### primary structure

exposed concrete remains visible as **space defining** element

#### primary structure

- recycled, carbon-reduced concrete slabs
- thermal mass controls the climate