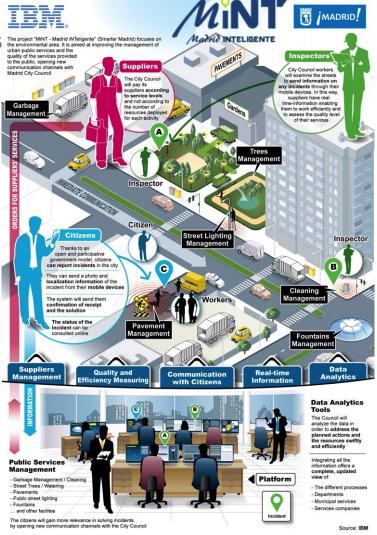

## Cities in the Cognitive Era

Dr. Alexey Ershov Vice President, Smarter Cities Europe, IBM Corporation

May 19, 2016

Madrid uses analytics to cut costs and support outcome-based maintenance contracts

- Service providers paid for quality, not activities
- 1,500 daily inspections tracking 300 KPIs
- Incentive to innovate and optimize resource deployment
- 6% reduction in cost of city services
- 10-20% reduction in IT costs
- Citizen collaboration