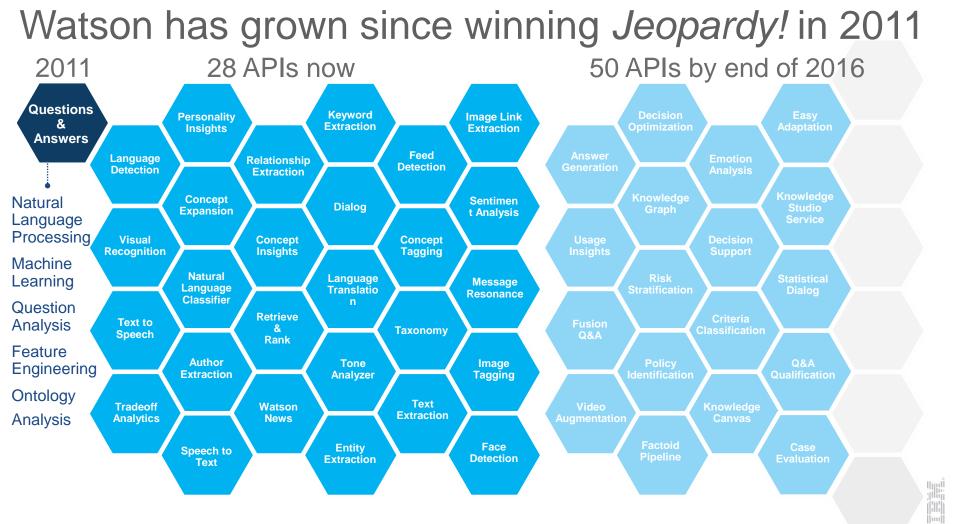

## In 1997 IBM Deep Blue made history by defeating Garry Kasparov in chess

In 2011 IBM Watson made history by defeating two best players in Jeopardy!

*"In fact, the business plans of the next 10,000 startups are easy to forecast:* **Take X and add AI**. This is a big deal, and now it's here"