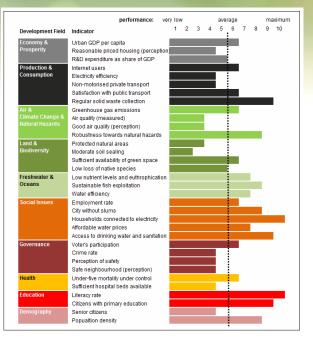

### Outcomes

3. Creation of a multi-stakeholder platform and content hub for smart city initiatives

1. Development of a set of indicators for evaluating a smart and sustainable city