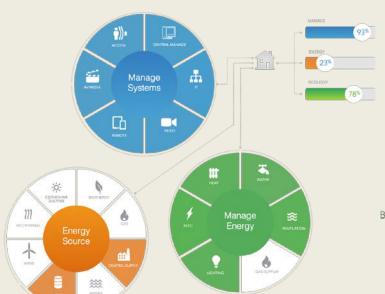

#### PROJECTS (Smart Building)

- KNX Lab.
- BACnet Lab.
- LonWorks Lab.
- Modbus Lab.
- EnOcean Lab.
- Simulation Lab.
- · Robotics Lab.
- Building energy eff. Lab.

- More than 3000 prom the real market
- More than 6000 students
- More than 30 different devices
- More than 50 different software license
- More than 100 project