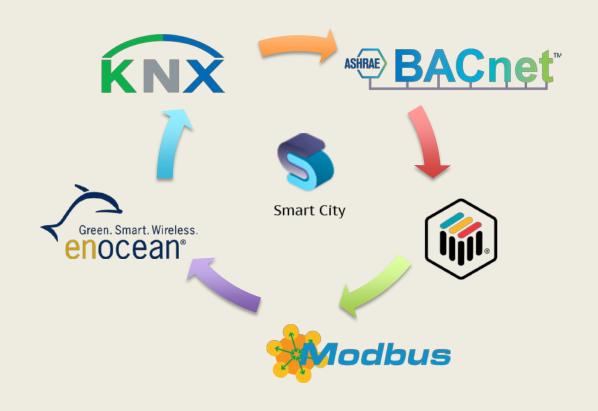

#### PROJECTS (Smart Building)

- KNX Lab.
- BACnet Lab.
- LonWorks Lab.
- Modbus Lab.
- EnOcean Lab.
- Simulation Lab.
- · Robotics Lab.
- Building energy eff. Lab.

- More than 3000 prom the real market
- More than 6000 students
- More than 30 different devices
- More than 50 different software license
- More than 100 project