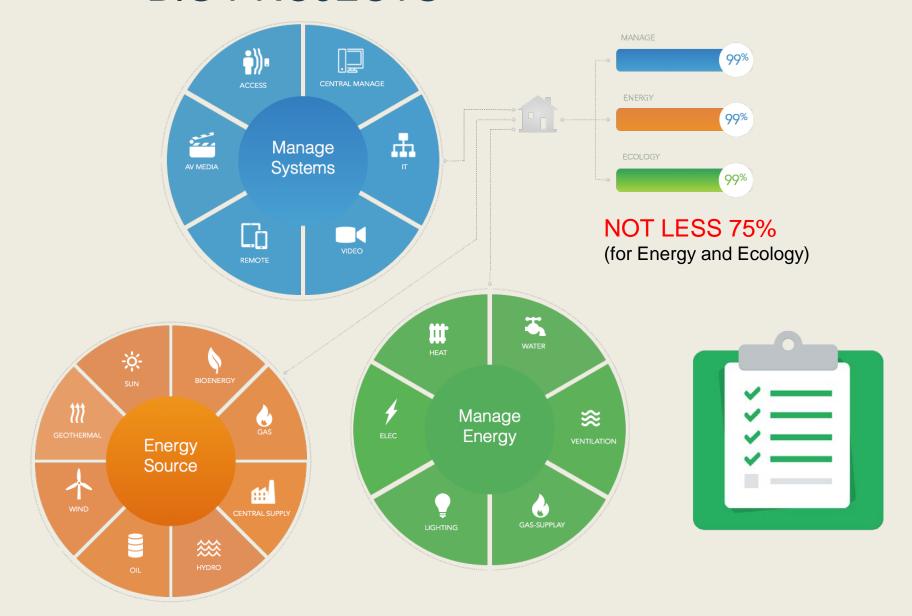

N**

- 7 Federal law
- Instructions of the President of the Russian Federation (Smart Building)

#### **POPULARIZATION**

- 10 exhibition per year (Smart City theme)
- More than 50 exhibition on related subjects per year

# INFORMATION LABORATORY

MORE THAN **60 PATENT RIGHT** 

MORE THAN

20 000 O/I SIGNAL

FOR EDUCATION,

TRAINING AND R&D

**REAL 5-FLOR BUILDING** 

MORE THAN 95% equipment's for test

THE BEST LABORATORY IN THE WORLD (building automations, Smart City)



# INFORMATION TRAINING



## INFORMATION **EQUIPMENT** and **SOFTWARE**



Investment (NOT Gov.) **⇔** 000 000



























20 000 000

# INFORMATION PROJECTS





Best practices





# INFORMATION BIG PROJECTS









More than 26 international and national awards INCLUDING



# INFORMATION BIG PROJECTS



# INFORMATION COMPETENCE CENTRE "SMART CITY"





















### INFORMATION SMART CITY CONCEPT ASTANA

































# INFORMATION LEGISLATION

**MORE THAN 12 FEDERAL LAWS** 



Instructions of the President of the Russian Federation (Smart Building)





#### **INFORMATION**

### CHARTER FOR SUSTAINABLE DEVELOPMENT 2020









49 Counties 169 Representativ e

Ministers, deputy Ministers, Mayors

#### INFORMATION

## ECO AND ENERGY EFFICIENCY



## INFORMATION ENERGY MODELING & CERTIFICATION







DGNB®

Deutsche Gesellschaft für Nachhaltiges Bauen e.V.
German Sustainable Building Council



**AND ANOTHER** 



# INFORMATION ENERGY MODELING & CERTIFICATION

















# INFORMATION ENERGY MODELING & CERTIFICATION











#### **INFORMATION**

### SECURI