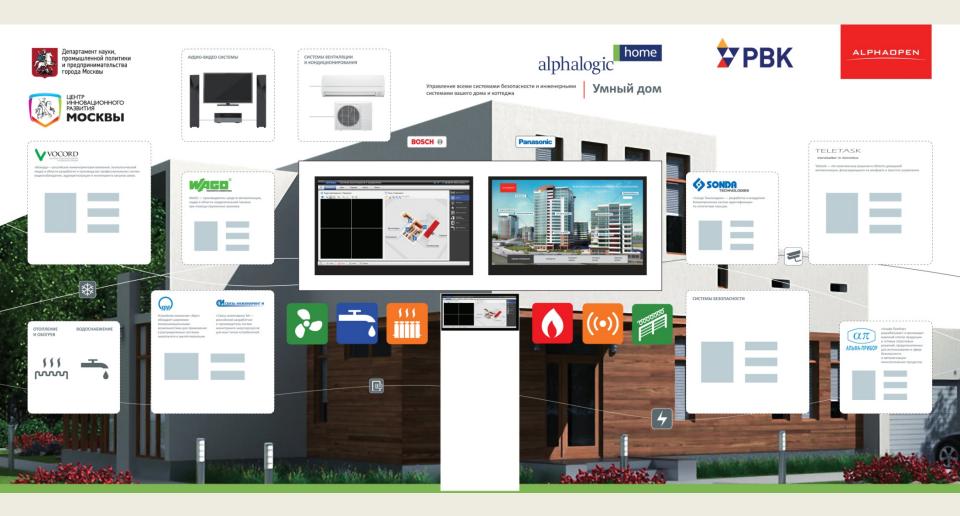

#### PROJECTS (Smart Building)

- KNX Lab.
- BACnet Lab.
- LonWorks Lab.
- Modbus Lab.
- EnOcean Lab.
- Simulation Lab.
- · Robotics Lab.
- Building energy eff. Lab.

- More than 3000 prom the real market
- More than 6000 students
- More than 30 different devices
- More than 50 different software license
- More than 100 project

# INFORMATION LABORATORY

MORE THAN **60 PATENT RIGHT** 

MORE THAN

20 000 O/I SIGNAL

FOR EDUCATION,

TRAINING AND R&D

**REAL 5-FLOR BUILDING** 

MORE THAN 95% equipment's for test