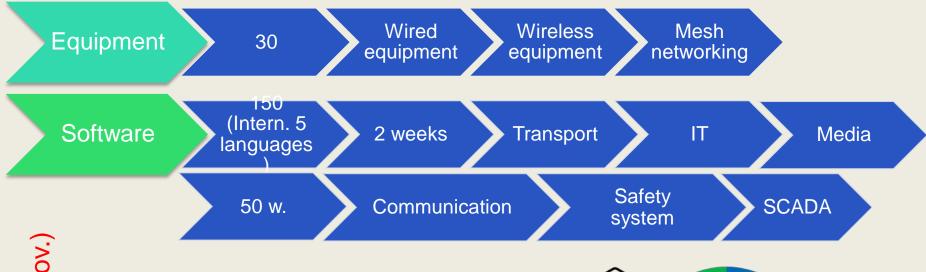

#### PROJECTS (Smart Building)

- KNX Lab.
- BACnet Lab.
- LonWorks Lab.
- Modbus Lab.
- EnOcean Lab.
- Simulation Lab.
- · Robotics Lab.
- Building energy eff. Lab.

- More than 3000 prom the real market
- More than 6000 students
- More than 30 different devices
- More than 50 different software license
- More than 100 project

## INFORMATION **EQUIPMENT** and **SOFTWARE**

Investment (NOT Gov.) **⇔** 000 000

20 000 000