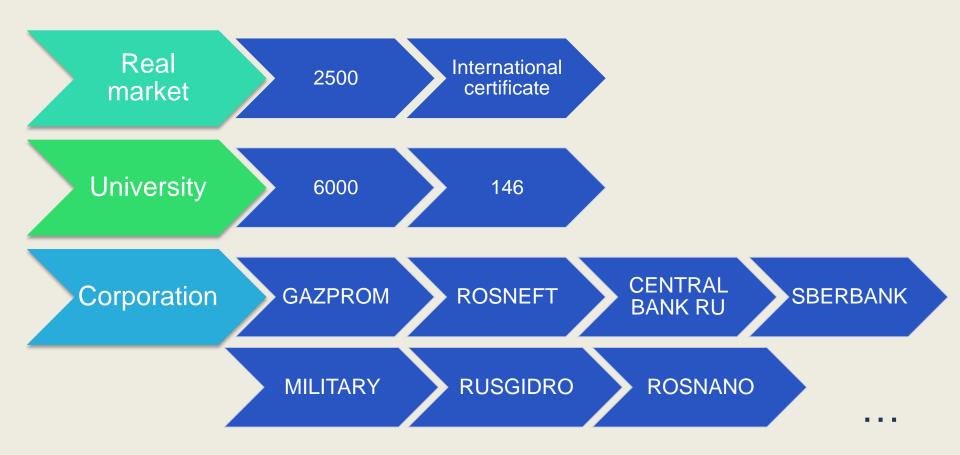

#### PROJECTS (Smart Building)

- KNX Lab.
- BACnet Lab.
- LonWorks Lab.
- Modbus Lab.
- EnOcean Lab.
- Simulation Lab.
- · Robotics Lab.
- Building energy eff. Lab.

- More than 3000 prom the real market
- More than 6000 students
- More than 30 different devices
- More than 50 different software license
- More than 100 project