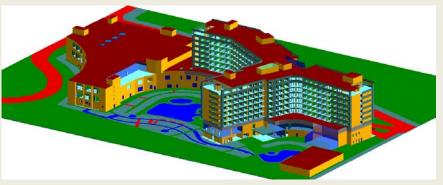

## BIG PROJECTS (Smart Cities)

#### 6 urban-type settlement (more than 12500 low-rise buildings)