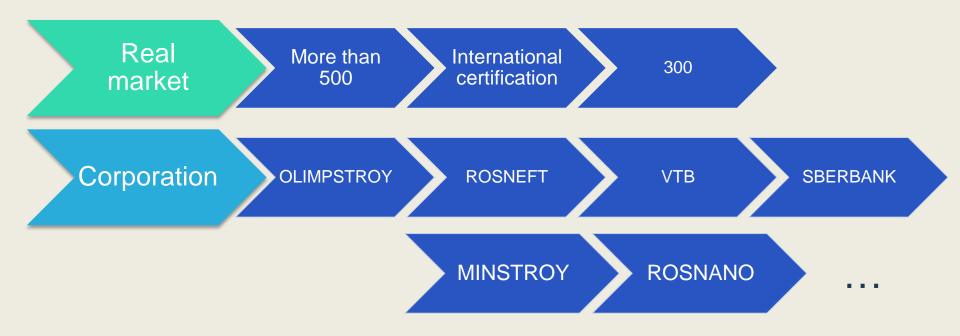

#### PROJECTS (Smart Building)

- KNX Lab.
- BACnet Lab.
- LonWorks Lab.
- Modbus Lab.
- EnOcean Lab.
- Simulation Lab.
- · Robotics Lab.
- Building energy eff. Lab.

- More than 3000 prom the real market
- More than 6000 students
- More than 30 different devices
- More than 50 different software license
- More than 100 project