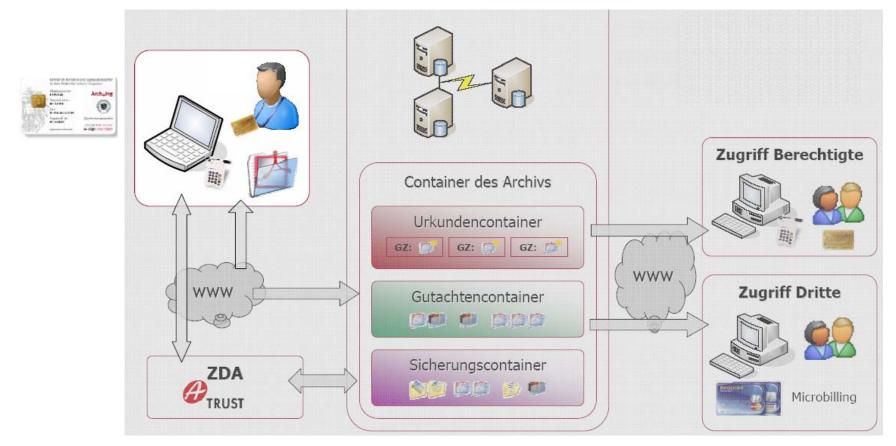

# Recent Developments and Issues in Austria

Database of edicts – forced sales procedures

for goods and chattels also via online-auction

Digital archives – integrated processes

 Land Register, Company Register, Notaries, Lawyers, Licensed Surveyors, Cadastre

# e-Gov – e-Sign. – e-Archive – e-Timestamp