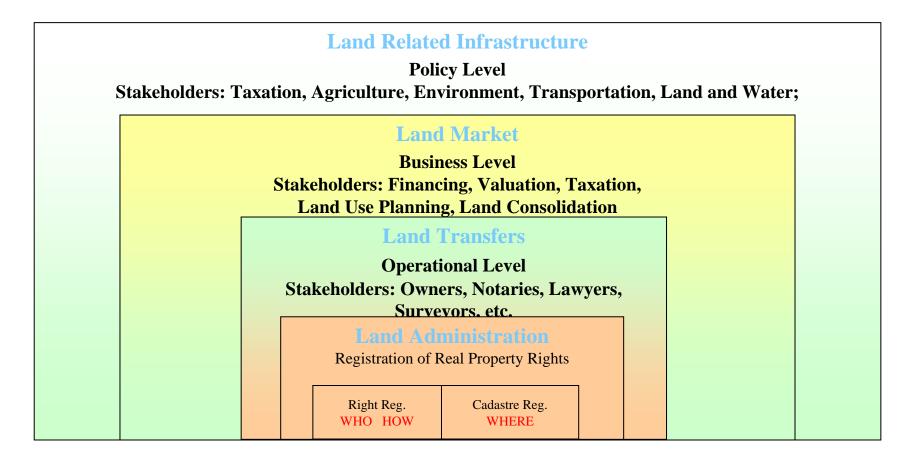

# **Spatial Infrastructure - Land Market - Land Administration**

WPLA-Workshop Cavtat, Croatia, 2-3 Oct 2008

# Middle European Land Registry System

Constitutive Title and Mortgage Register

- Title system, which secures a defined list of real property rights (incl. mortgages, restrictions, obligations, servitudes)
  - boundaries of properties and servitudes are in cadastre
- Covering all real properties (owned by state or private)
- Transparency of data (only search by person restricted)
- Urban and rural needs are covered
- Rights guaranteed by state even boundaries when of highest quality