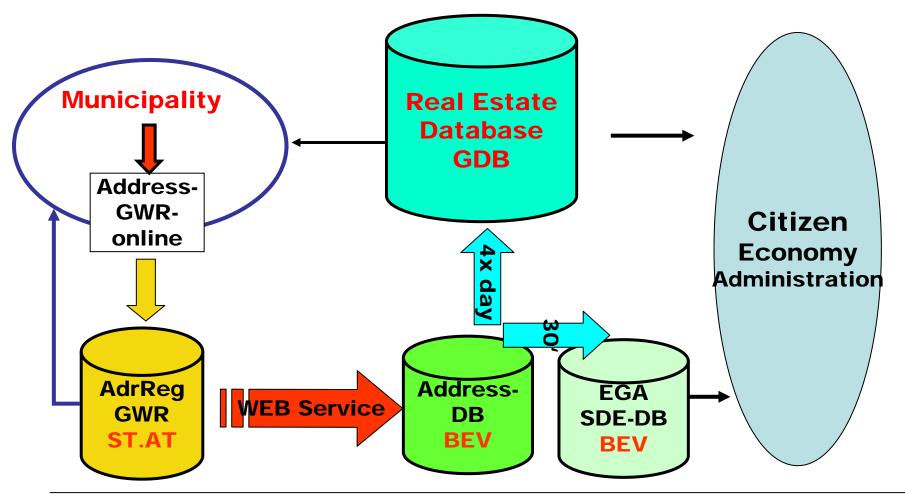

# Interinstitutional Coop. - Multi-level Integration:

integrated workflow for address register

# Interinstitutional Coop. - Multi-level Integration: