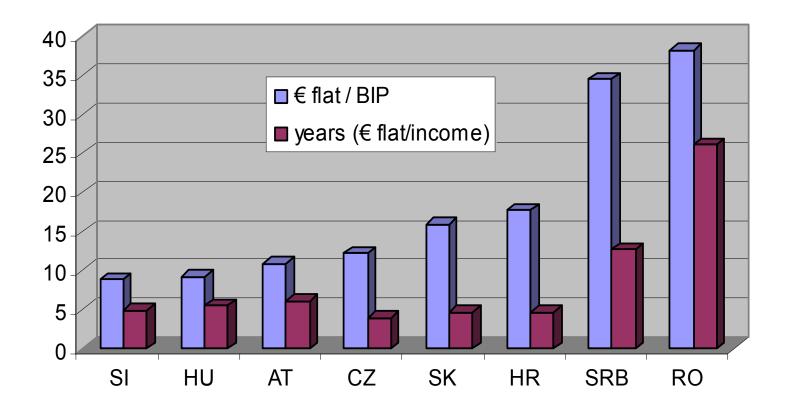

# Affordability of Real Estate relative costs of a flat

Source: Erste Bank, s-Bausparkasse, Austria