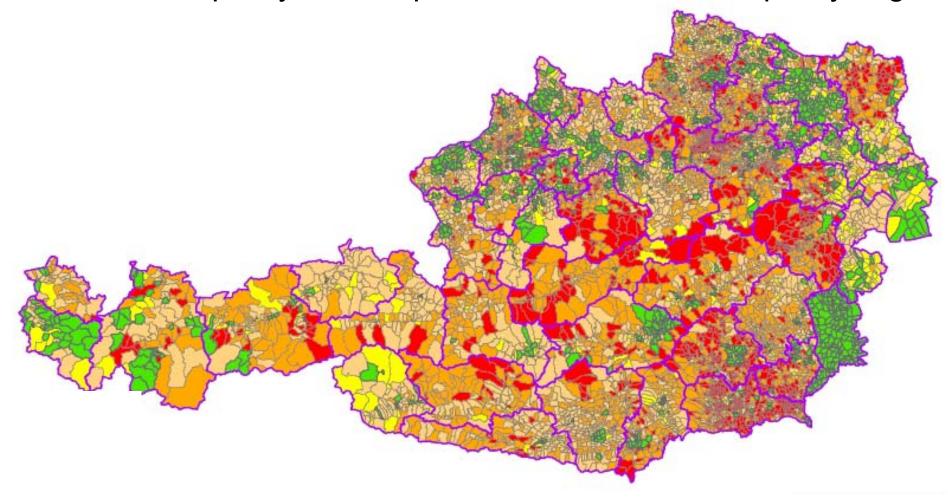

# Quality: Fitness for Purpose reliable quality vs. highest quality

# **Declare Fitness for Purpose:**

declare quality levels - parcels earmarked with quality flag