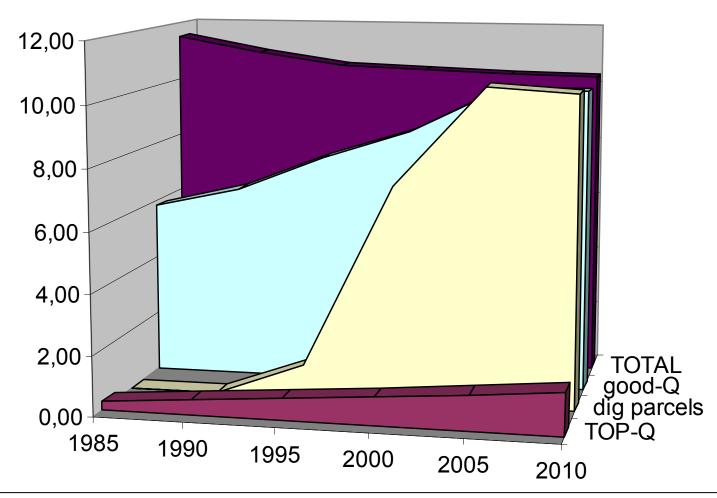

# Quality: Fitness for Purpose reliable quality vs. highest quality

# **Declare Fitness for Purpose:**

declare quality levels - parcels earmarked with quality flag