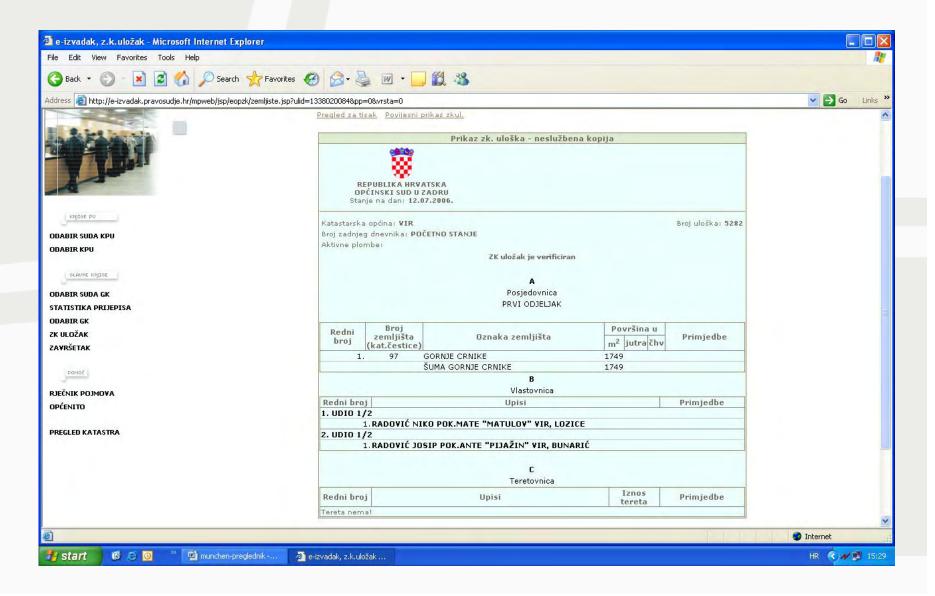

#### BROWSER OF LAND BOOK DATA

#### BROWSER OF LAND BOOK DATA

- All data relevant for legal transfer of real estates are available free of charge
- www.pravosudje.hr
- Number of cadastral parcel
- Number of property sheet