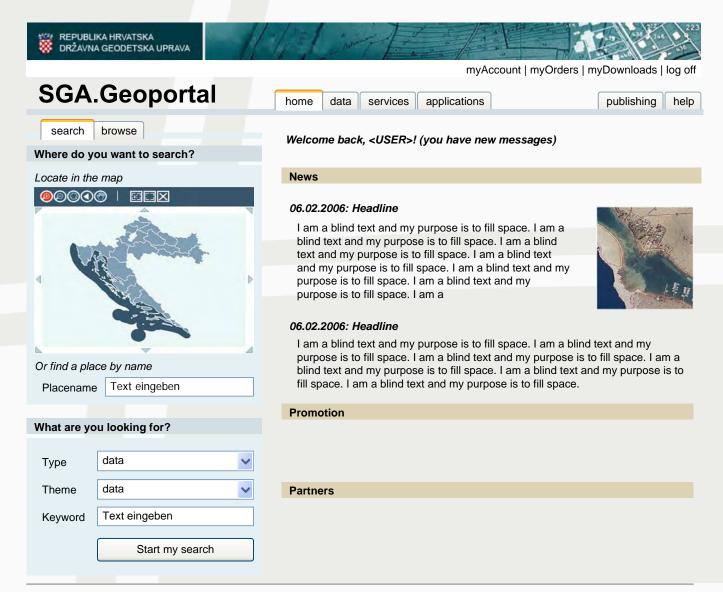

#### **GEOPORTAL**

### GEOPORTAL

| DATA                                                      | FORM                      | Unit  | Price                      |  |
|-----------------------------------------------------------|---------------------------|-------|----------------------------|--|
| Ortopfoto map – black/white                               | digital<br>(tiff or jpeg) | ha    | 0,30 kn/ha<br>0,04 Euro/ha |  |
| Ortopfoto map – coulor                                    | digital<br>(tiff or jpeg) | ha    | 0,44 kn/ha<br>0,06 Euro/ha |  |
| Croatian base map                                         | digital<br>(tiff or jpeg) | ha    | 0,30 kn/ha<br>0,04 Euro/ha |  |
| Scanned cadastral map                                     | digital<br>(tiff or jpeg) | sheet | 200,00 kn<br>27 Euro       |  |
| Control points with coordinates and elevation             | digital (ASCII,<br>PDF)   | point | 5,00 kn<br>0,68 Euro       |  |
| All data on control points including descriptive position | digital (PDF)             | point | 20,00 kn<br>2,7 Euro       |  |