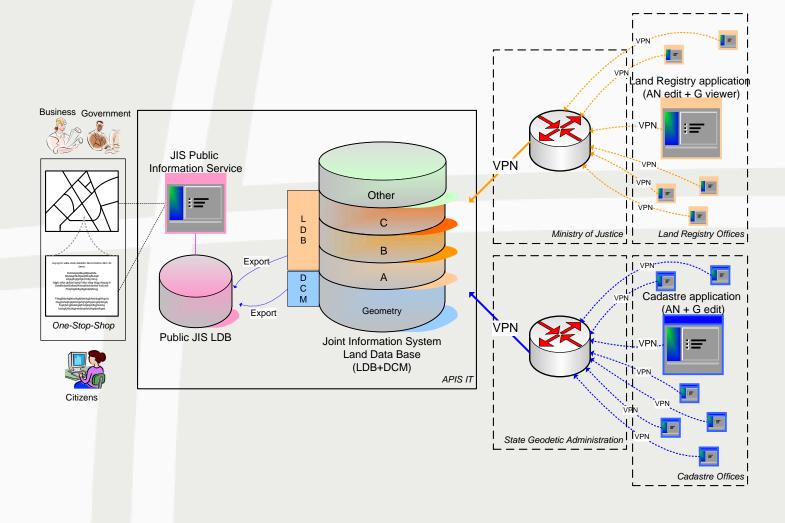

ROPOS**

| Type of service  | Accuracy           | Format of data       | Unit            | Price                                          | Registration fee |
|------------------|--------------------|----------------------|-----------------|------------------------------------------------|------------------|
| CROPOS –<br>DPS  | 0.3 – 0.5 m        | RTCM 2.3             | 1 year          | 1000,00 kn<br>135 Euro                         |                  |
| CROPOS –<br>VPPS | 0.02 – 0.04 m      | RTCM 2.3<br>RTCM 3.1 | 1 minute 1 year | 0,35 kn<br>0,05 Euro<br>5000,00 kn<br>675 Euro | 300,00 kn        |
| CROPOS –<br>GPPS | post<br>processing | RINEX<br>RINEX VRS   | 1 minute        | 0,50 kn<br>0,07 Euro                           |                  |

#### **JOINT INFORMATION SYSTEM**







# FEES AND CHARGES IN CROATIAN LAND ADMINISTRATION

#### THANK YOU FOR YOUR ATTENTION!

Prof.dr.sc.Željko Bačić Director general