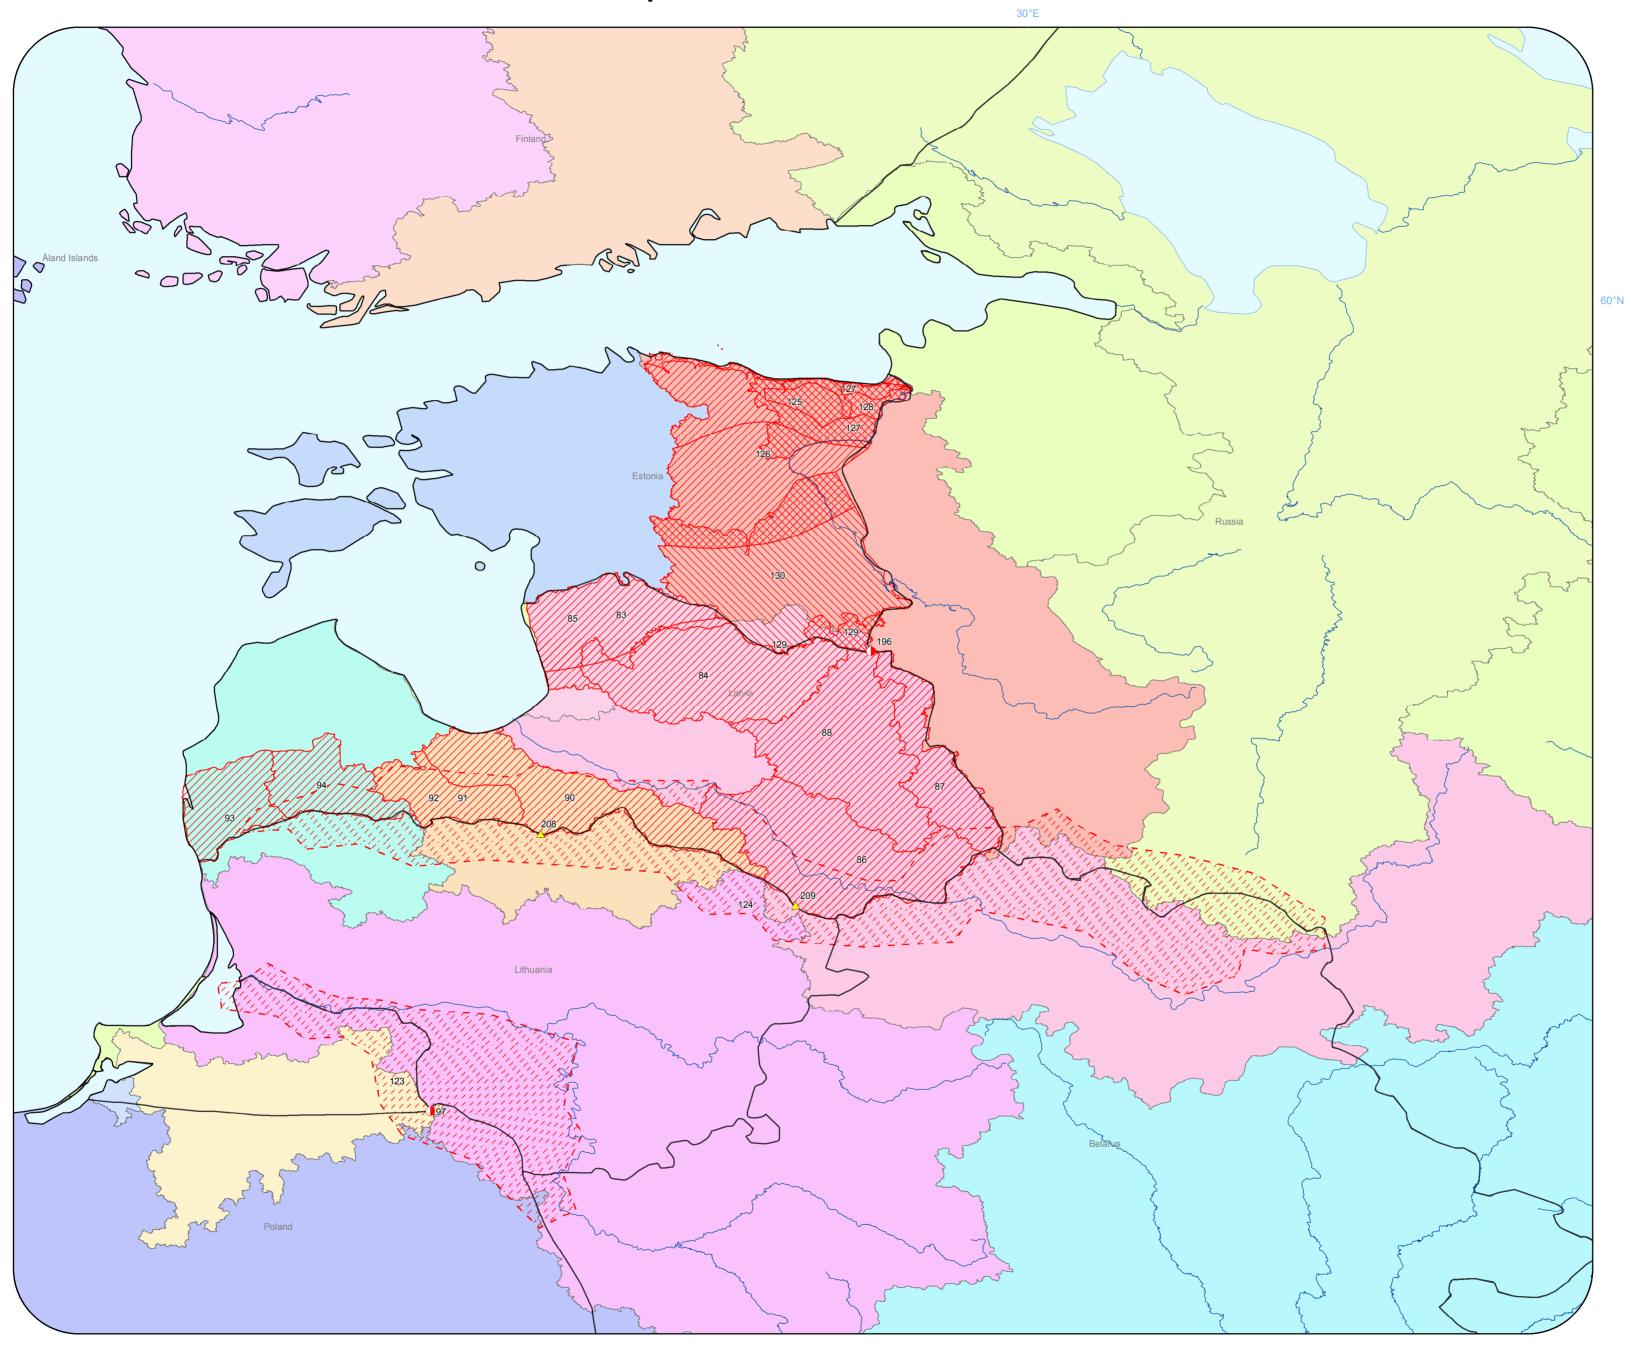

# **Transboundary Aquifers of Europe**

- Update 20-04-2011 - DRAFT

### Transboundary aquifers

### Aquifer extent

- approximate extent
- confirmed extent
- overlapping aquifers

### Aquifers with unknown extent

- △ should be checked with AQ extents
- confirmed by some countries
- confirmed by all countries

### **River basins**

# Geographic features

- political borders
- ~~~ rivers

lakes 45

Base maps Geographic features: ESRI data and maps (2006)

Map projection Robinson projection, geographic coordinates, spheroid WGS84, longitude of central meridian 0°.