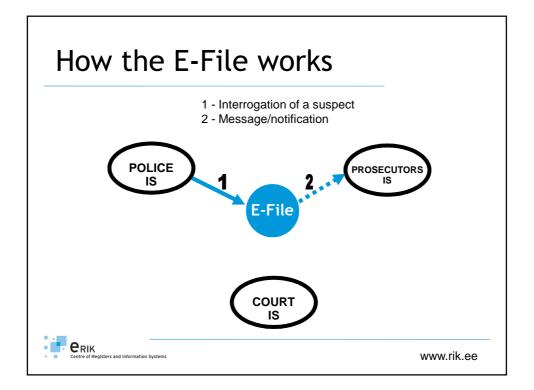

|  |  |  |
|                                                                                  |                                                                                                                                                                                       |                                                                                                 |  |  |  |
| <b>e</b> rik                                                                     |                                                                                                                                                                                       |                                                                                                 |  |  |  |



| The second s |                                   | C Kohtuinfosüsteem