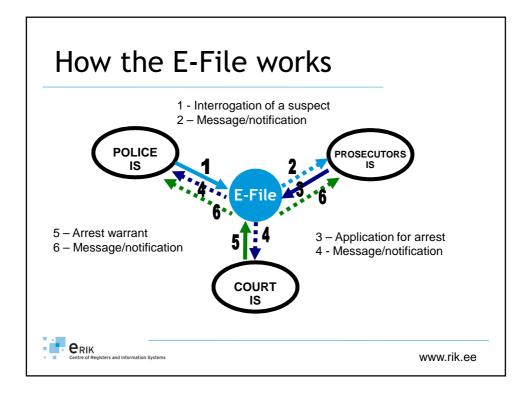

|
| istungite Otsing                                 | <[                                                                                                             |                                                                                    |                                    |                                         |                                                           |
| Kohustised                                       | /all tegevus Kohtudokumendi re                                                                                 | gistreerimine 💌 Edasi                                                              |                                    |                                         |                                                           |