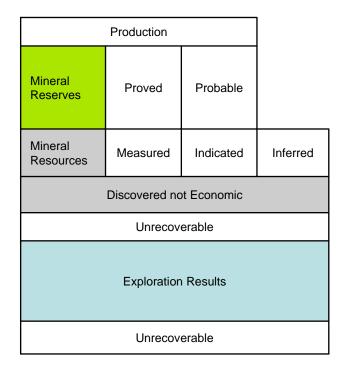

avid MacDonald Segment Resource Manager, BP





# Extractive Industry Integration







## Common Elements with CRIRSCO

- Competent evaluators
- Entitlement volume
- Volume = ∫ production profile
- Project future net revenue = ∫ cash flow
- Multiple projects sequential or concurrent
- Risk and uncertainty





# PRMS and CRIRSCO Template

### **PRMS**

#### Production On Production Approved for Development Probable Possible Reserves Proved 1P 2P 3Р Discovered Total Petroleum Initially in Place Justified for Development **Development Pending** Sub-Commercial Development Unclarified or On Contingent 1C 2C зС Hold Resources Development not Viable Unrecoverable Prospect Undiscovered Low **Best** High Prospective Lead Estimate Estimate Estimate Resources Play Unrecoverable

### **CRIRSCO**







## PRMS and UNFC 2009

### PRMS

#### Production On Production Possible Approved for Development Proved Probable Reserves 1P 2P 3Р Justified for Development Discovered Total Petroleum Initially in Place **Development Pending** Sub-Commercial Contingent Development Unclarified or On Resources 1C 2C 3С Hold Development not Viable Unrecoverable Prospect Undiscovered High **Best** Prospective Low Lead Estimate Estimate Estimate Resources Play

Unrecoverable

### **UNFC 2009**

| Known Deposit     | Production                            |                           |
|-------------------|---------------------------------------|---------------------------|
|                   | Commercial<br>Projects                | On Production             |
|                   |